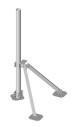

# WT-TMA45-96

Water Tower Roof-top Tripod Mount, 4-1/2 in OD x 96 in plain end pipe included

### **Product Classification**

Product Type Water tower mount

### General Specifications

**Mounting** Weld-on feet

Pipe, quantity 1

#### **Dimensions**

 Height
 2,438.4 mm | 96 in

 Width
 1,219.2 mm | 48 in

 Length
 1,219.2 mm | 48 in

 Pipe Length
 2,438.4 mm | 96 in

 Pipe Outer Diameter
 114.3 mm | 4.5 in