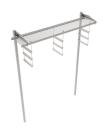

# WB-K210-B-T

Safety Grated Waveguide Bridge Kit, 24 in x 10 ft, with two 13 ft 4 in direct burial posts & 24 in 3 rung Trapeze Kit

## Product Classification

Product Type

Waveguide bridge kit

#### **General Specifications**

| Application          | Direct burial |
|----------------------|---------------|
| Cable Runs, quantity | 24            |
| Pipe, quantity       | 2             |

#### Dimensions

| Height | 4064 mm   160 in      |
|--------|-----------------------|
| Width  | 609.6 mm   24 in      |
| Length | 3,086.1 mm   121.5 in |

## Material Specifications

Material Type Hot dip galvanized steel