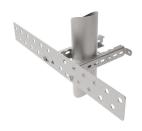

# PG-CS22

PIM-Guard® Antenna and RRU Cable Support Bracket with 22 ports for stackable hangers (up to 3 per port). Install with torque wrench set at 10 to 15 ft-lb to meet carrier PIM requirements.

### General Specifications

Cable Runs, quantity 22 Hole, quantity 22

**Mounting** Pipe, 60.3–114.3 mm (2-3/8 in to 4-1/2 in) OD

#### **Dimensions**

Mounting Diameter, maximum60.96 mm | 2.4 inMounting Diameter, minimum114.3 mm | 4.5 inHole Size3/4 in | 7/16 in