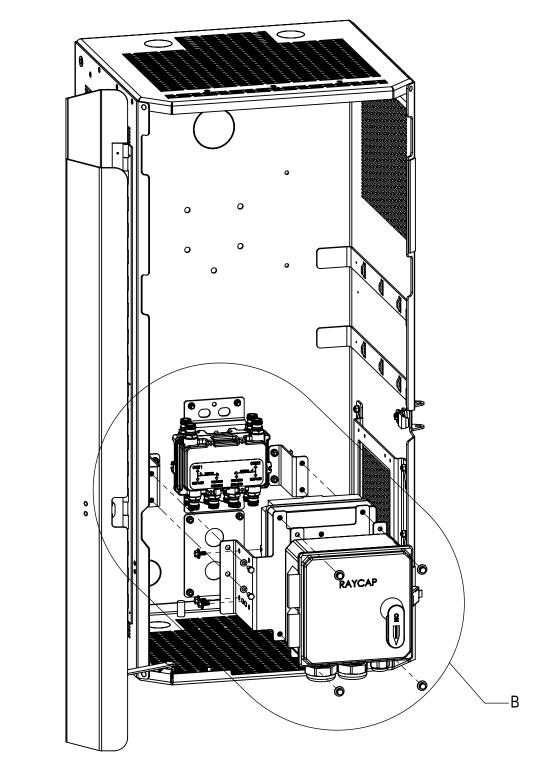

## STEP 2

A) INSTALL THE ERC2205 RADIO TO RIGHT OR LEFT SIDE OF THE COMBO BRACKET USING 3 SETS OF M6 SEM SCREWS

B) INSTALL THE RAYCAP TO THE COMBO BRACKET USING 4 SETS OF M6 SEM SCREWS.

C) INSTALL THIS SUB-ASSEMBLY TO THE ENCLOSURE USING 4 SETS OF M6 BOLTS AND LOCK WASHER