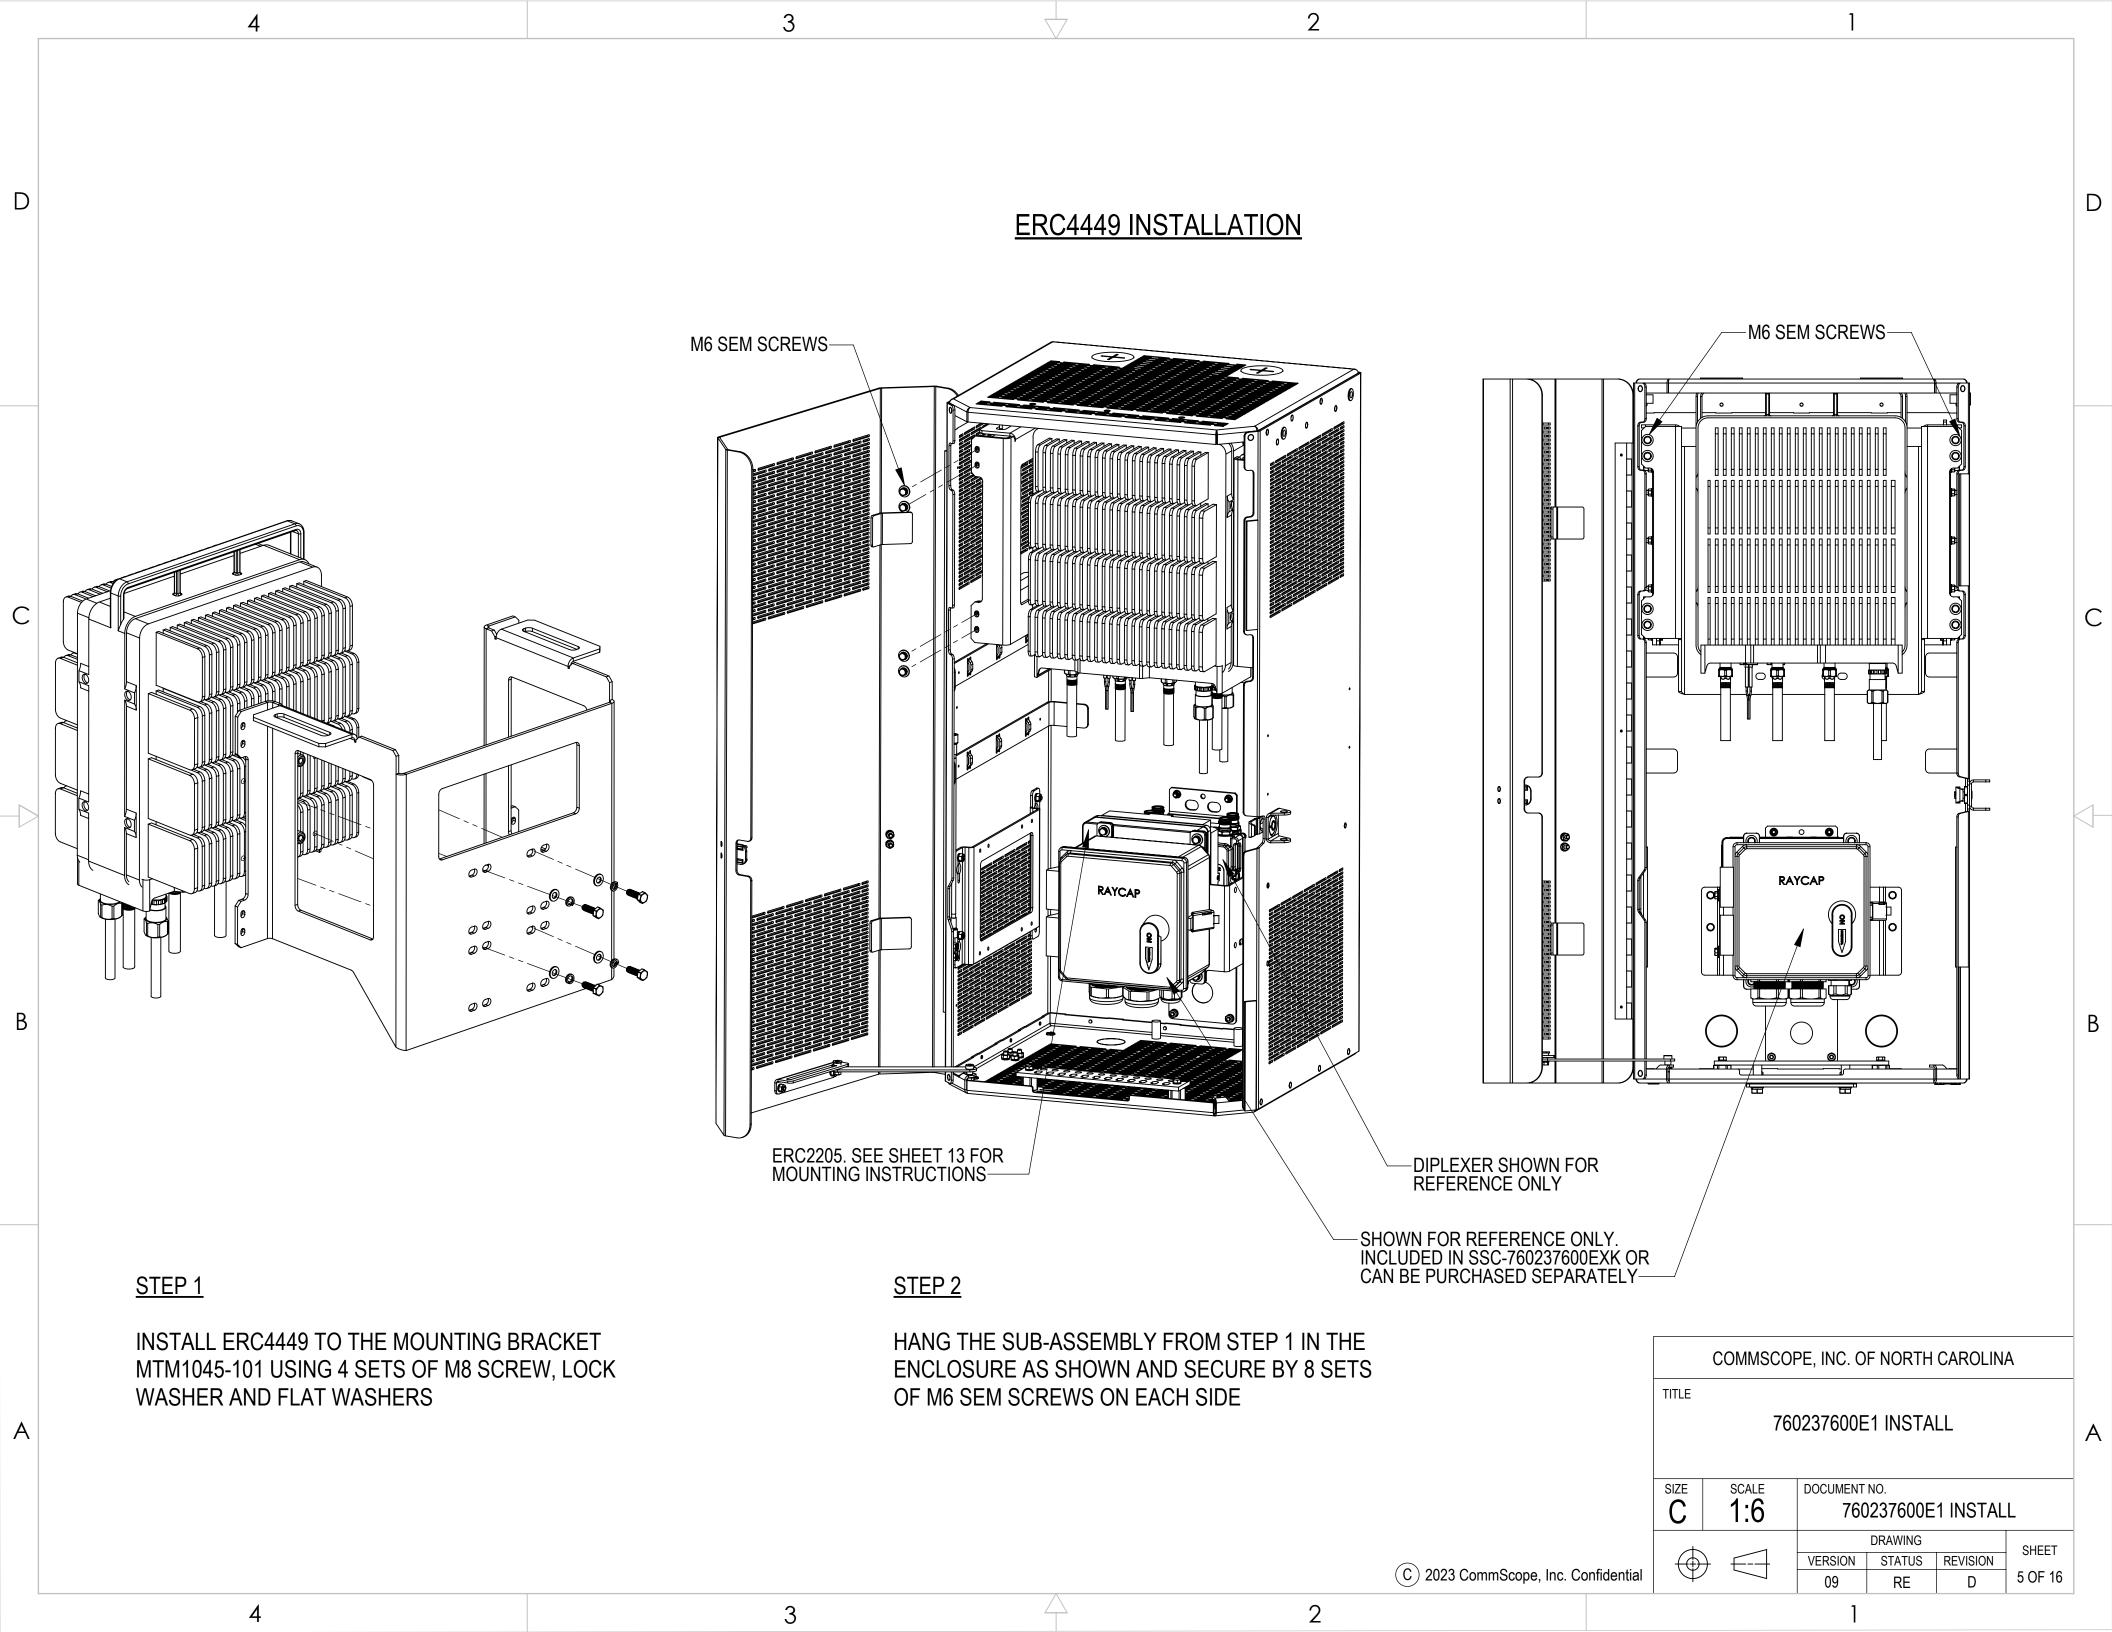

DIPLEXER, RAYCAP, ERC2205 INSTALLATION

## STEP 2

A) INSTALL THE ERC2205 RADIO TO RIGHT OR LEFT SIDE OF THE COMBO BRACKET USING 3 SETS OF M6 SEM SCREWS

B) INSTALL THE RAYCAP TO THE COMBO BRACKET USING 4 SETS OF M6 SEM SCREWS.

C) INSTALL THIS SUB-ASSEMBLY TO THE ENCLOSURE USING 4 SETS OF M6 BOLTS AND LOCK WASHER

STEP 1

Α

D

A) REMOVE THE PRE-INSTALLED COMBO BRACKET

B) INSTALL THE DIPLEXER TO THE ENCLOSURE USING 4 SETS OF 1/4" NUT, LOCK WASHER AND FLAT WASHER

RAYCAP HARDWARE BRACKET INSTALLATION HARDWARE-DETAIL B SCALE 1 : 4

© 2023 CommScope, Inc. Confidential

2 3

ERC2205