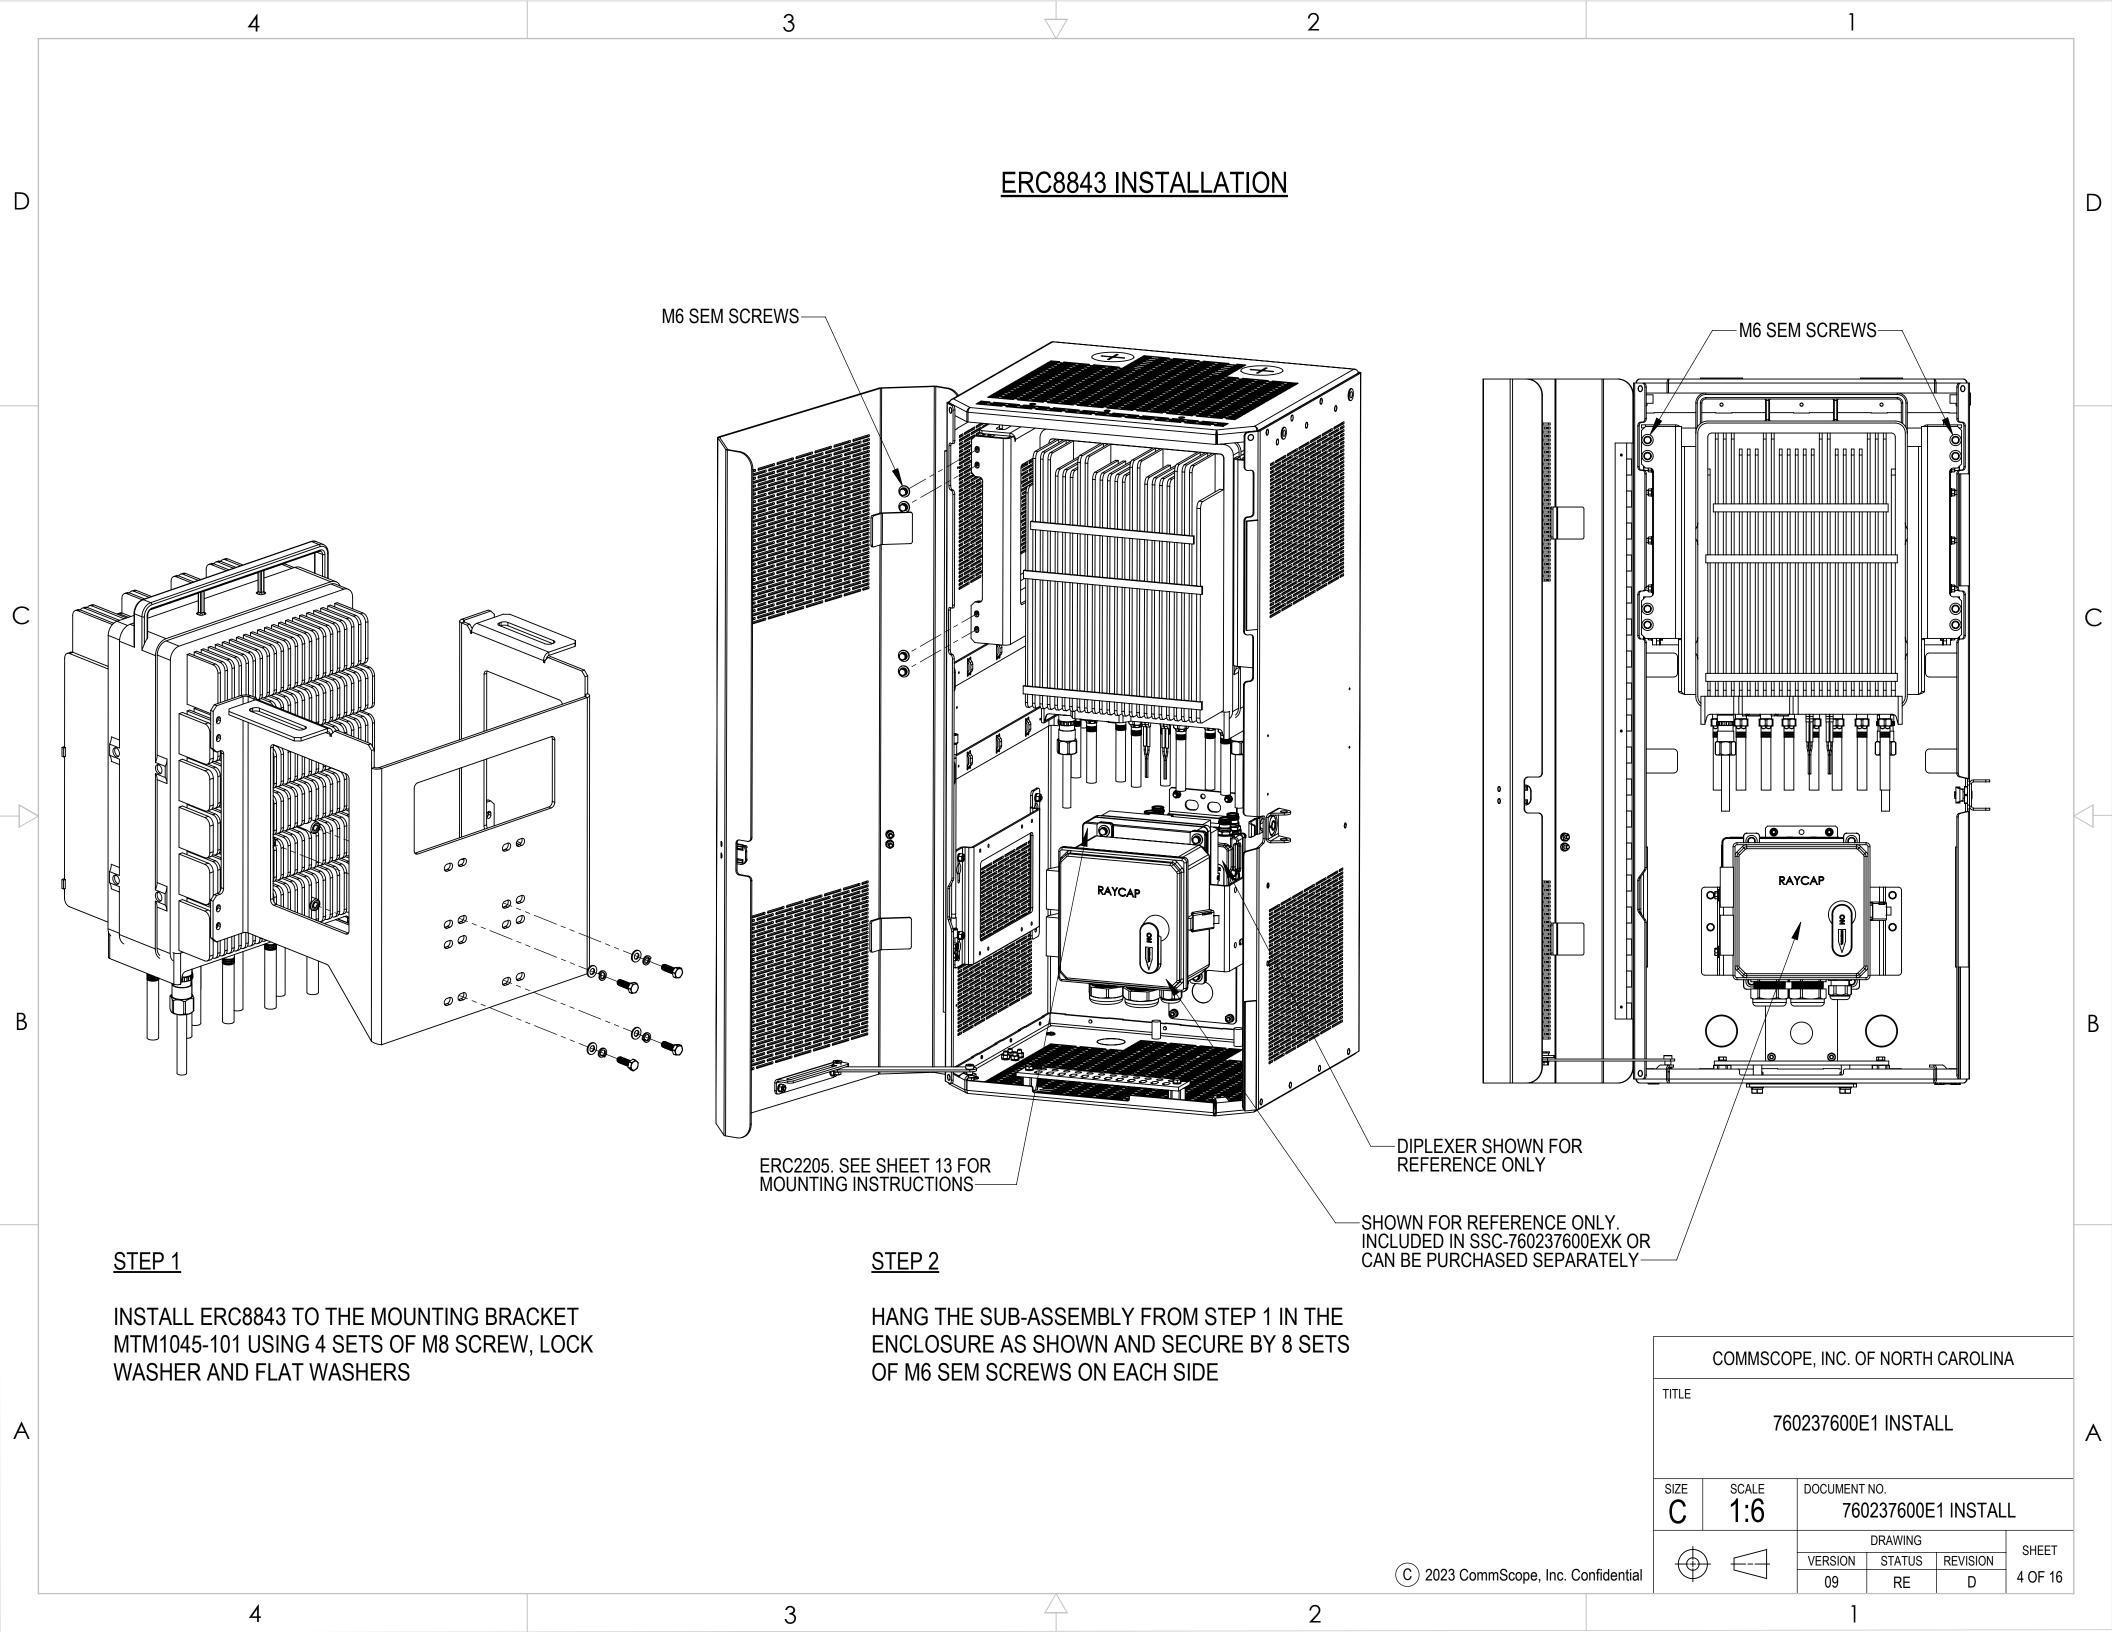

DIPLEXER, RAYCAP, ERC2205 INSTALLATION

## STEP 2

A) INSTALL THE ERC2205 RADIO TO RIGHT OR LEFT SIDE OF THE COMBO BRACKET USING 3 SETS OF M6 SEM SCREWS

B) INSTALL THE RAYCAP TO THE COMBO BRACKET USING 4 SETS OF M6 SEM SCREWS.

C) INSTALL THIS SUB-ASSEMBLY TO THE ENCLOSURE USING 4 SETS OF M6 BOLTS AND LOCK WASHER

STEP 1

Α

D

A) REMOVE THE PRE-INSTALLED COMBO BRACKET

B) INSTALL THE DIPLEXER TO THE ENCLOSURE USING 4 SETS OF 1/4" NUT, LOCK WASHER AND FLAT WASHER

RAYCAP HARDWARE BRACKET INSTALLATION HARDWARE-DETAIL B SCALE 1 : 4

RAYCAP MOUNTING HARDWARE

|   | COMMSCOPE, INC. OF NORTH CAROLINA |                            |                     |        |          |         |
|---|-----------------------------------|----------------------------|---------------------|--------|----------|---------|
|   | TITLE                             |                            |                     |        |          |         |
|   | 760237600E1 INSTALL               |                            |                     |        |          |         |
|   |                                   |                            |                     |        |          |         |
|   | SIZE                              | SCALE                      | DOCUMENT            | NO     |          |         |
|   | C                                 | 1:6                        | 760237600E1 INSTALL |        |          |         |
|   |                                   |                            | DRAWING             |        |          | SHEET   |
|   | (6)                               | <del>)</del> <del>[ </del> | VERSION             | STATUS | REVISION | 0       |
| l | $\overline{\Psi}$                 | <i>,</i>                   | 09                  | RE     | D        | 13 OF 1 |
|   |                                   |                            |                     |        |          |         |