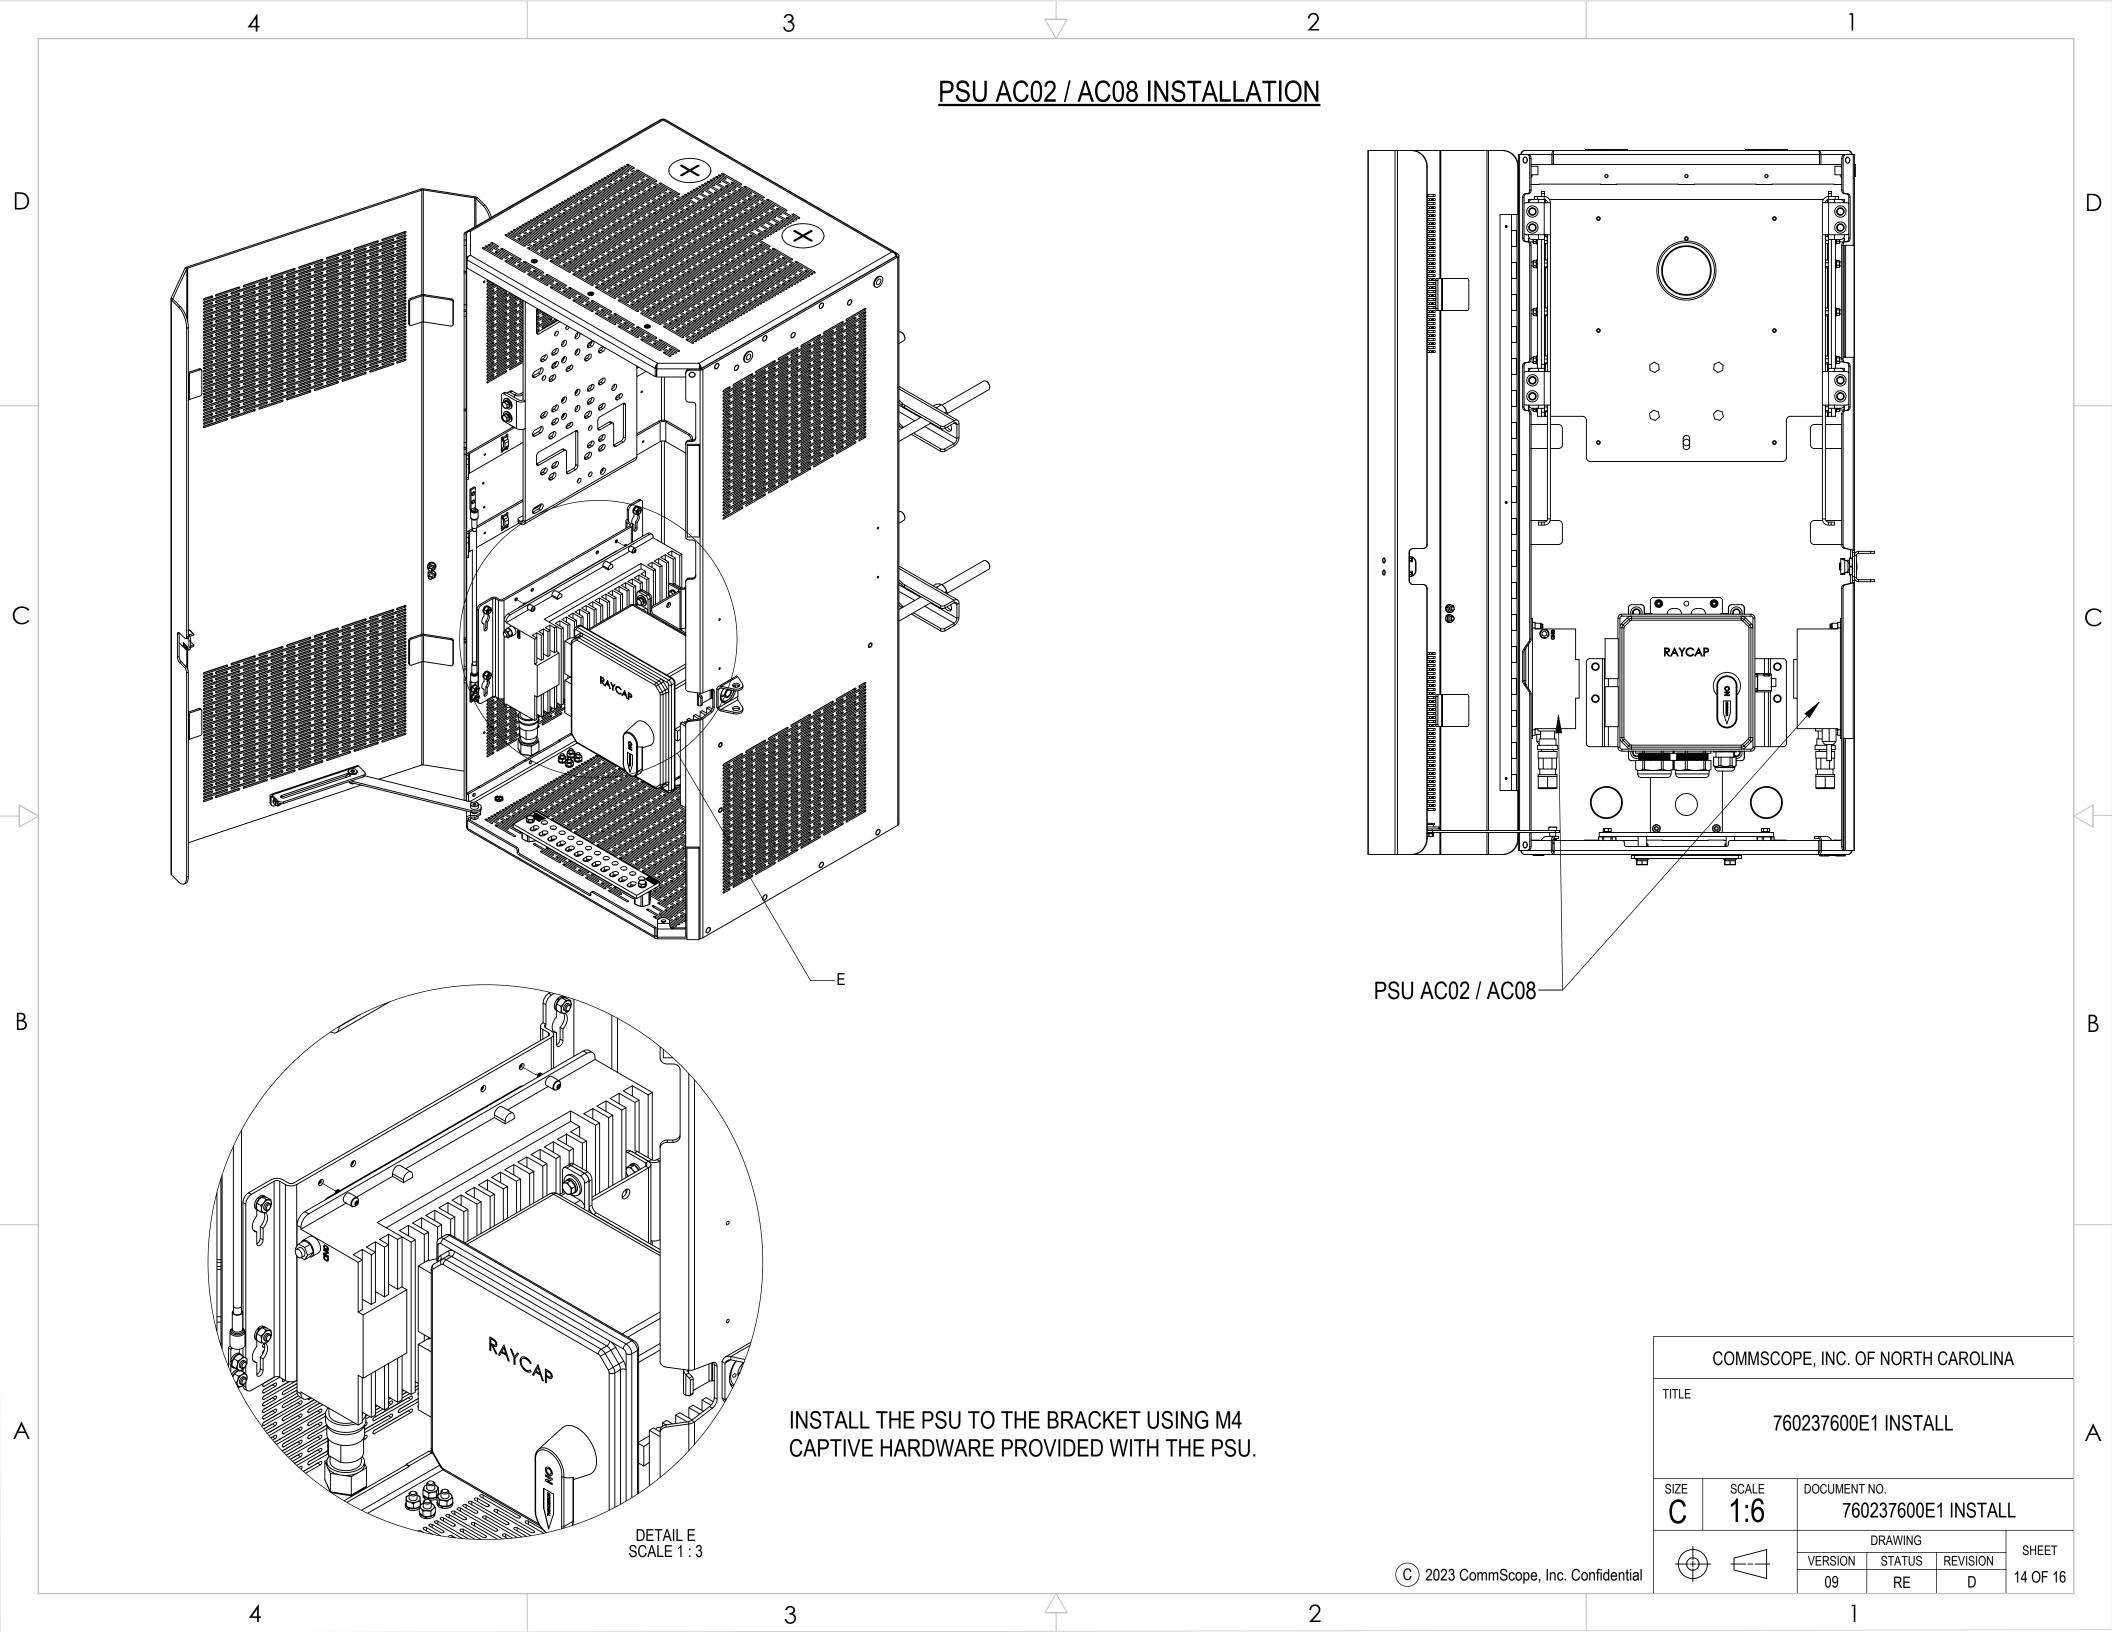

## PSU AC02 / AC08 INSTALLATION

D

С

Α

INSTALL THE PSU AC02 / AC08 TO THE BRACKET USING M4 CAPTIVE HARDWARE PROVIDED WITH THE PSU.

INSTALL THE PSU AND BRACKET SUB-ASSEMBLY USING 4X PRE-INSTALLED SET OF 1/4" NUT, LOCK AND FLAT WASHERS