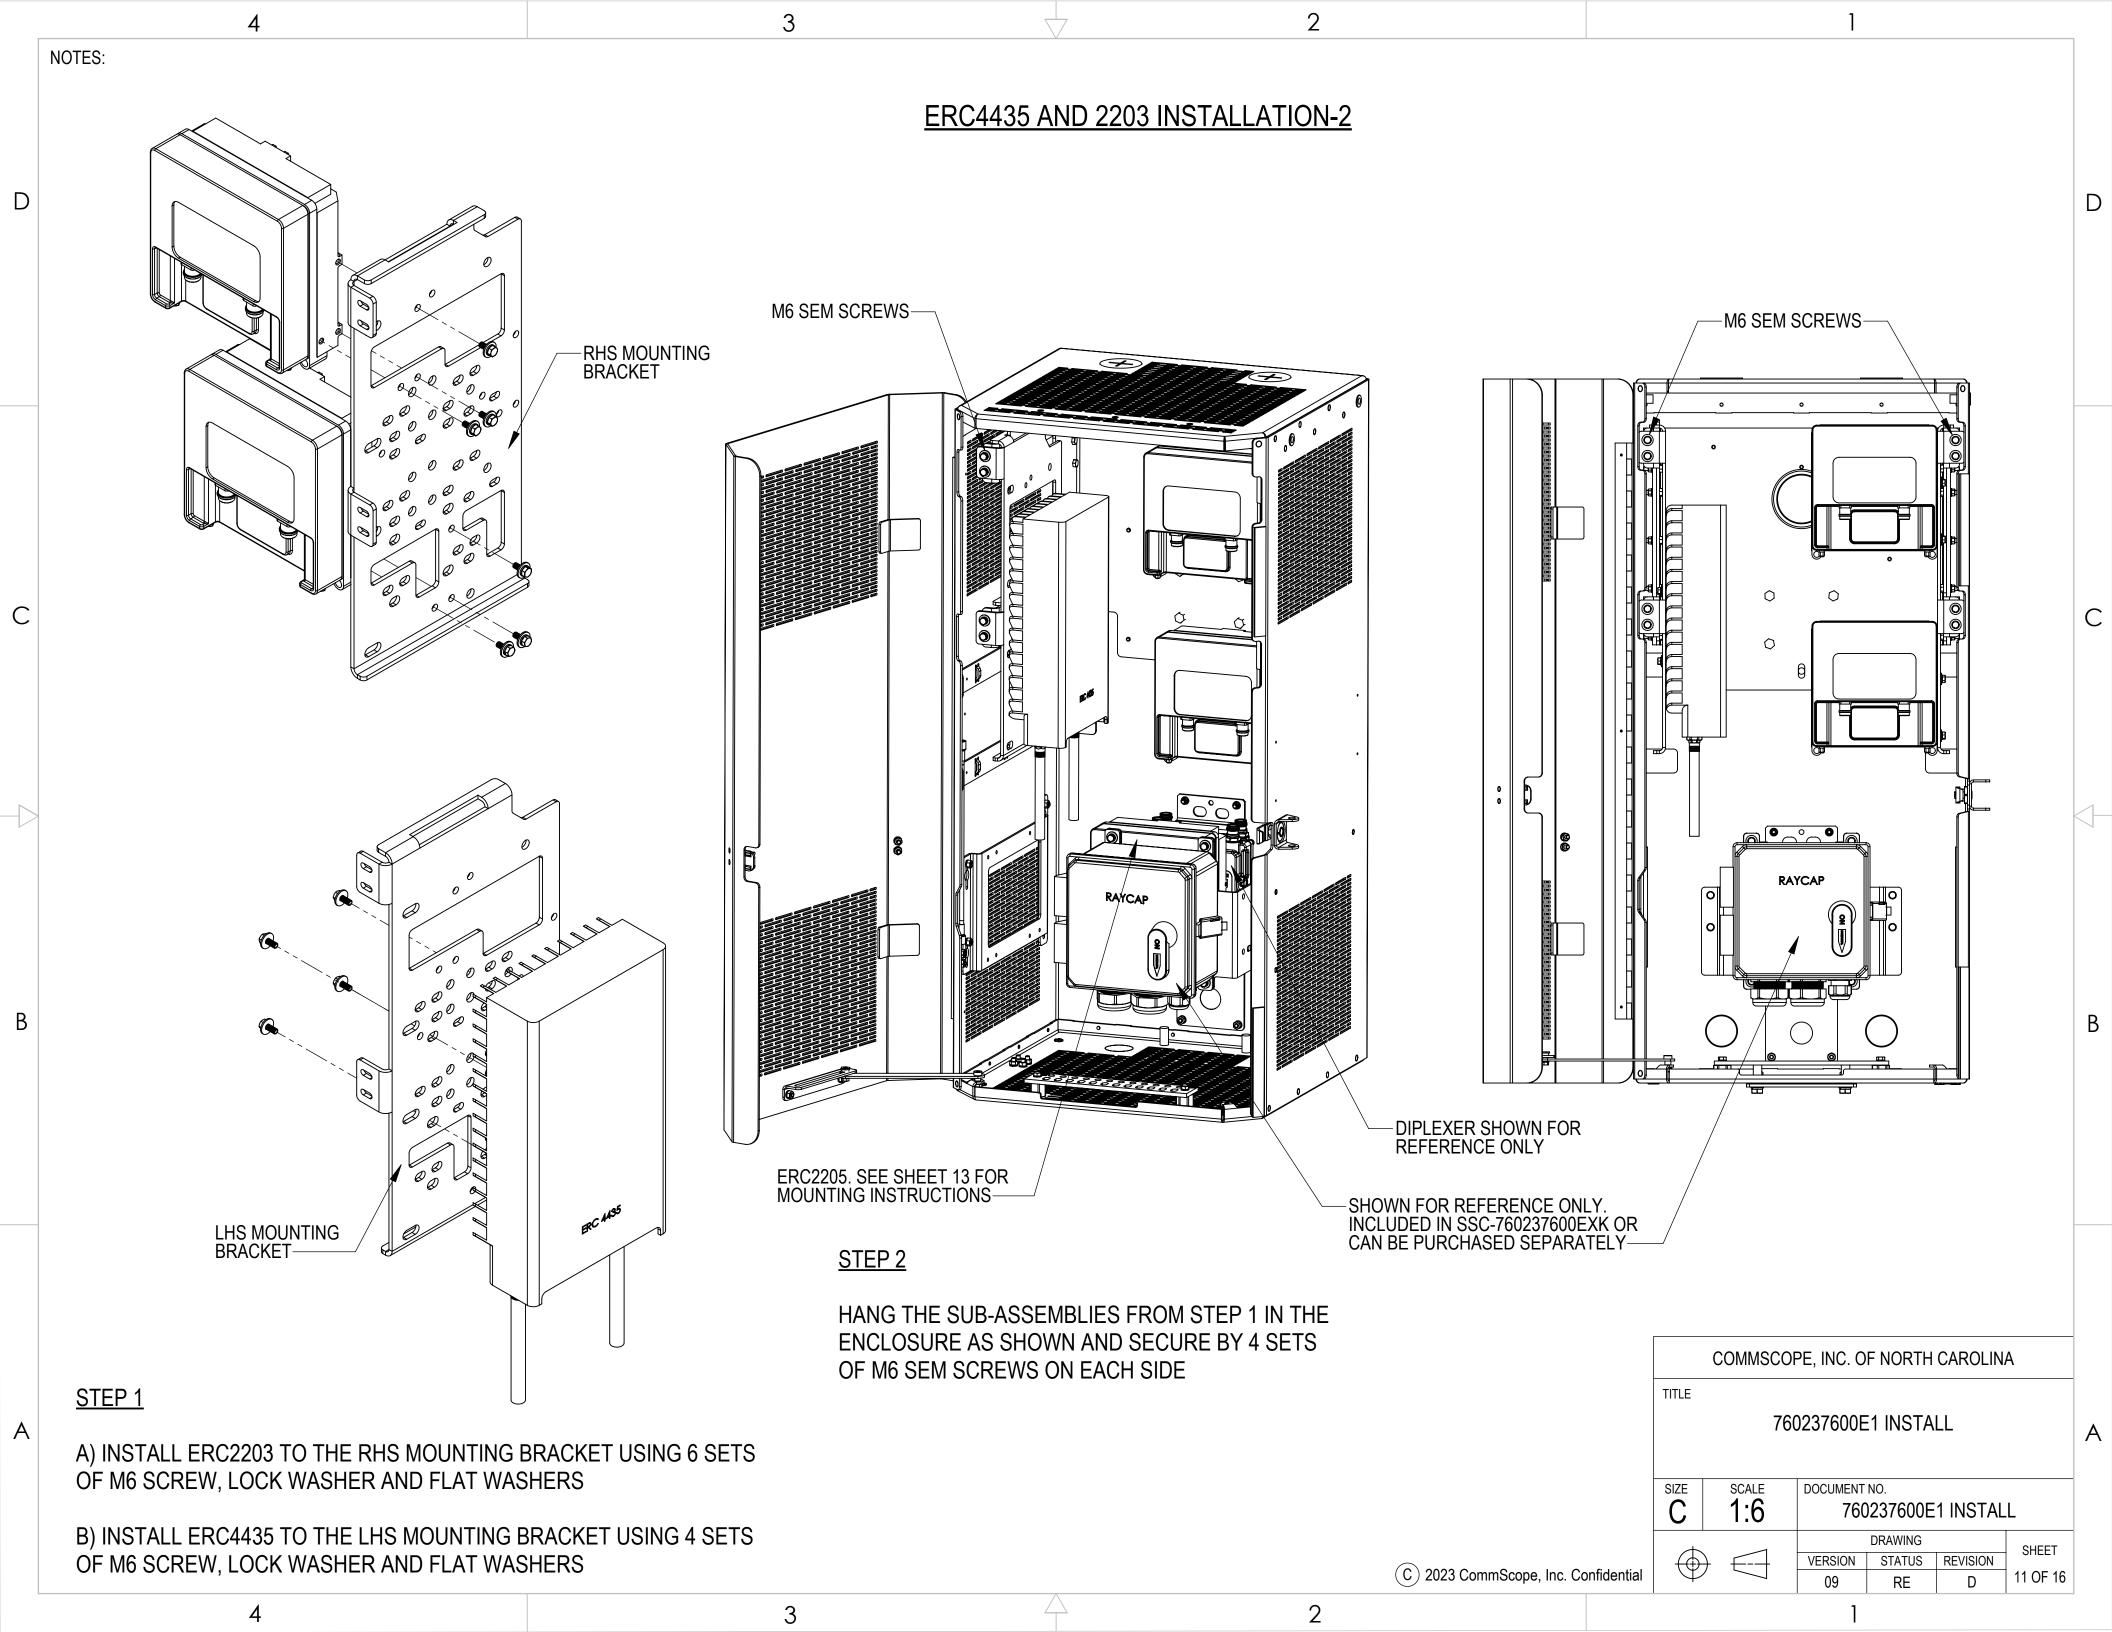

DIPLEXER, RAYCAP, ERC2205 INSTALLATION

## STEP 2

A) INSTALL THE ERC2205 RADIO TO RIGHT OR LEFT SIDE OF THE COMBO BRACKET USING 3 SETS OF M6 SEM SCREWS

B) INSTALL THE RAYCAP TO THE COMBO BRACKET USING 4 SETS OF M6 SEM SCREWS.

C) INSTALL THIS SUB-ASSEMBLY TO THE ENCLOSURE USING 4 SETS OF M6 BOLTS AND LOCK WASHER

STEP 1

Α

D

A) REMOVE THE PRE-INSTALLED COMBO BRACKET

B) INSTALL THE DIPLEXER TO THE ENCLOSURE USING 4 SETS OF 1/4" NUT, LOCK WASHER AND FLAT WASHER

RAYCAP HARDWARE BRACKET INSTALLATION HARDWARE-DETAIL B SCALE 1 : 4

© 2023 CommScope, Inc. Confidential

2 3

ERC2205