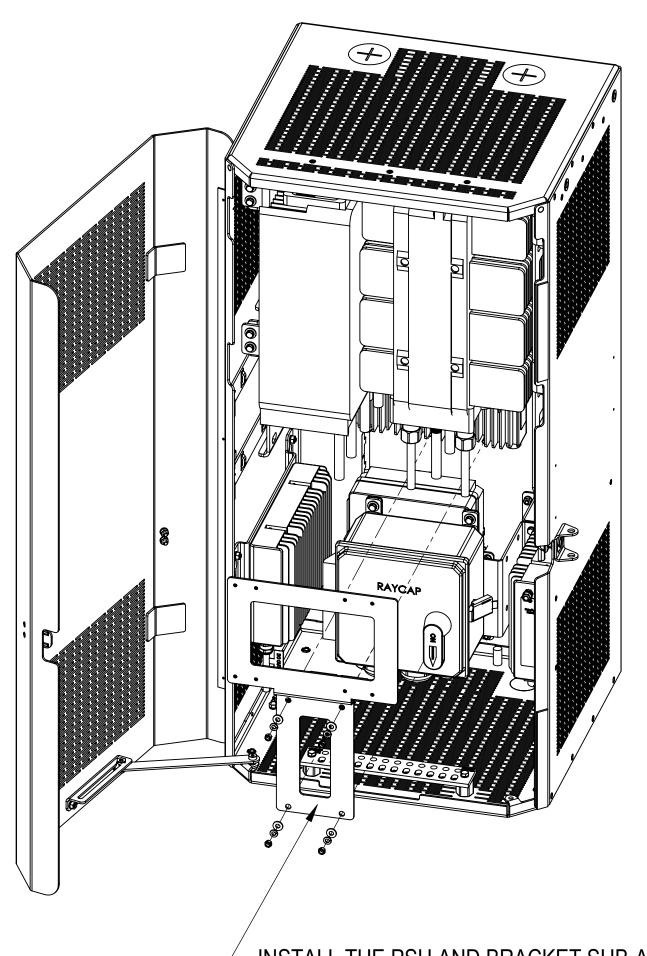

## PSU AC02 / AC08 INSTALLATION

D

С

Α

INSTALL THE PSU AC02 / AC08 TO THE BRACKET USING M4 CAPTIVE HARDWARE PROVIDED WITH THE PSU.

INSTALL THE PSU AND BRACKET SUB-ASSEMBLY USING 4X PRE-INSTALLED SET OF 1/4" NUT, LOCK AND FLAT WASHERS