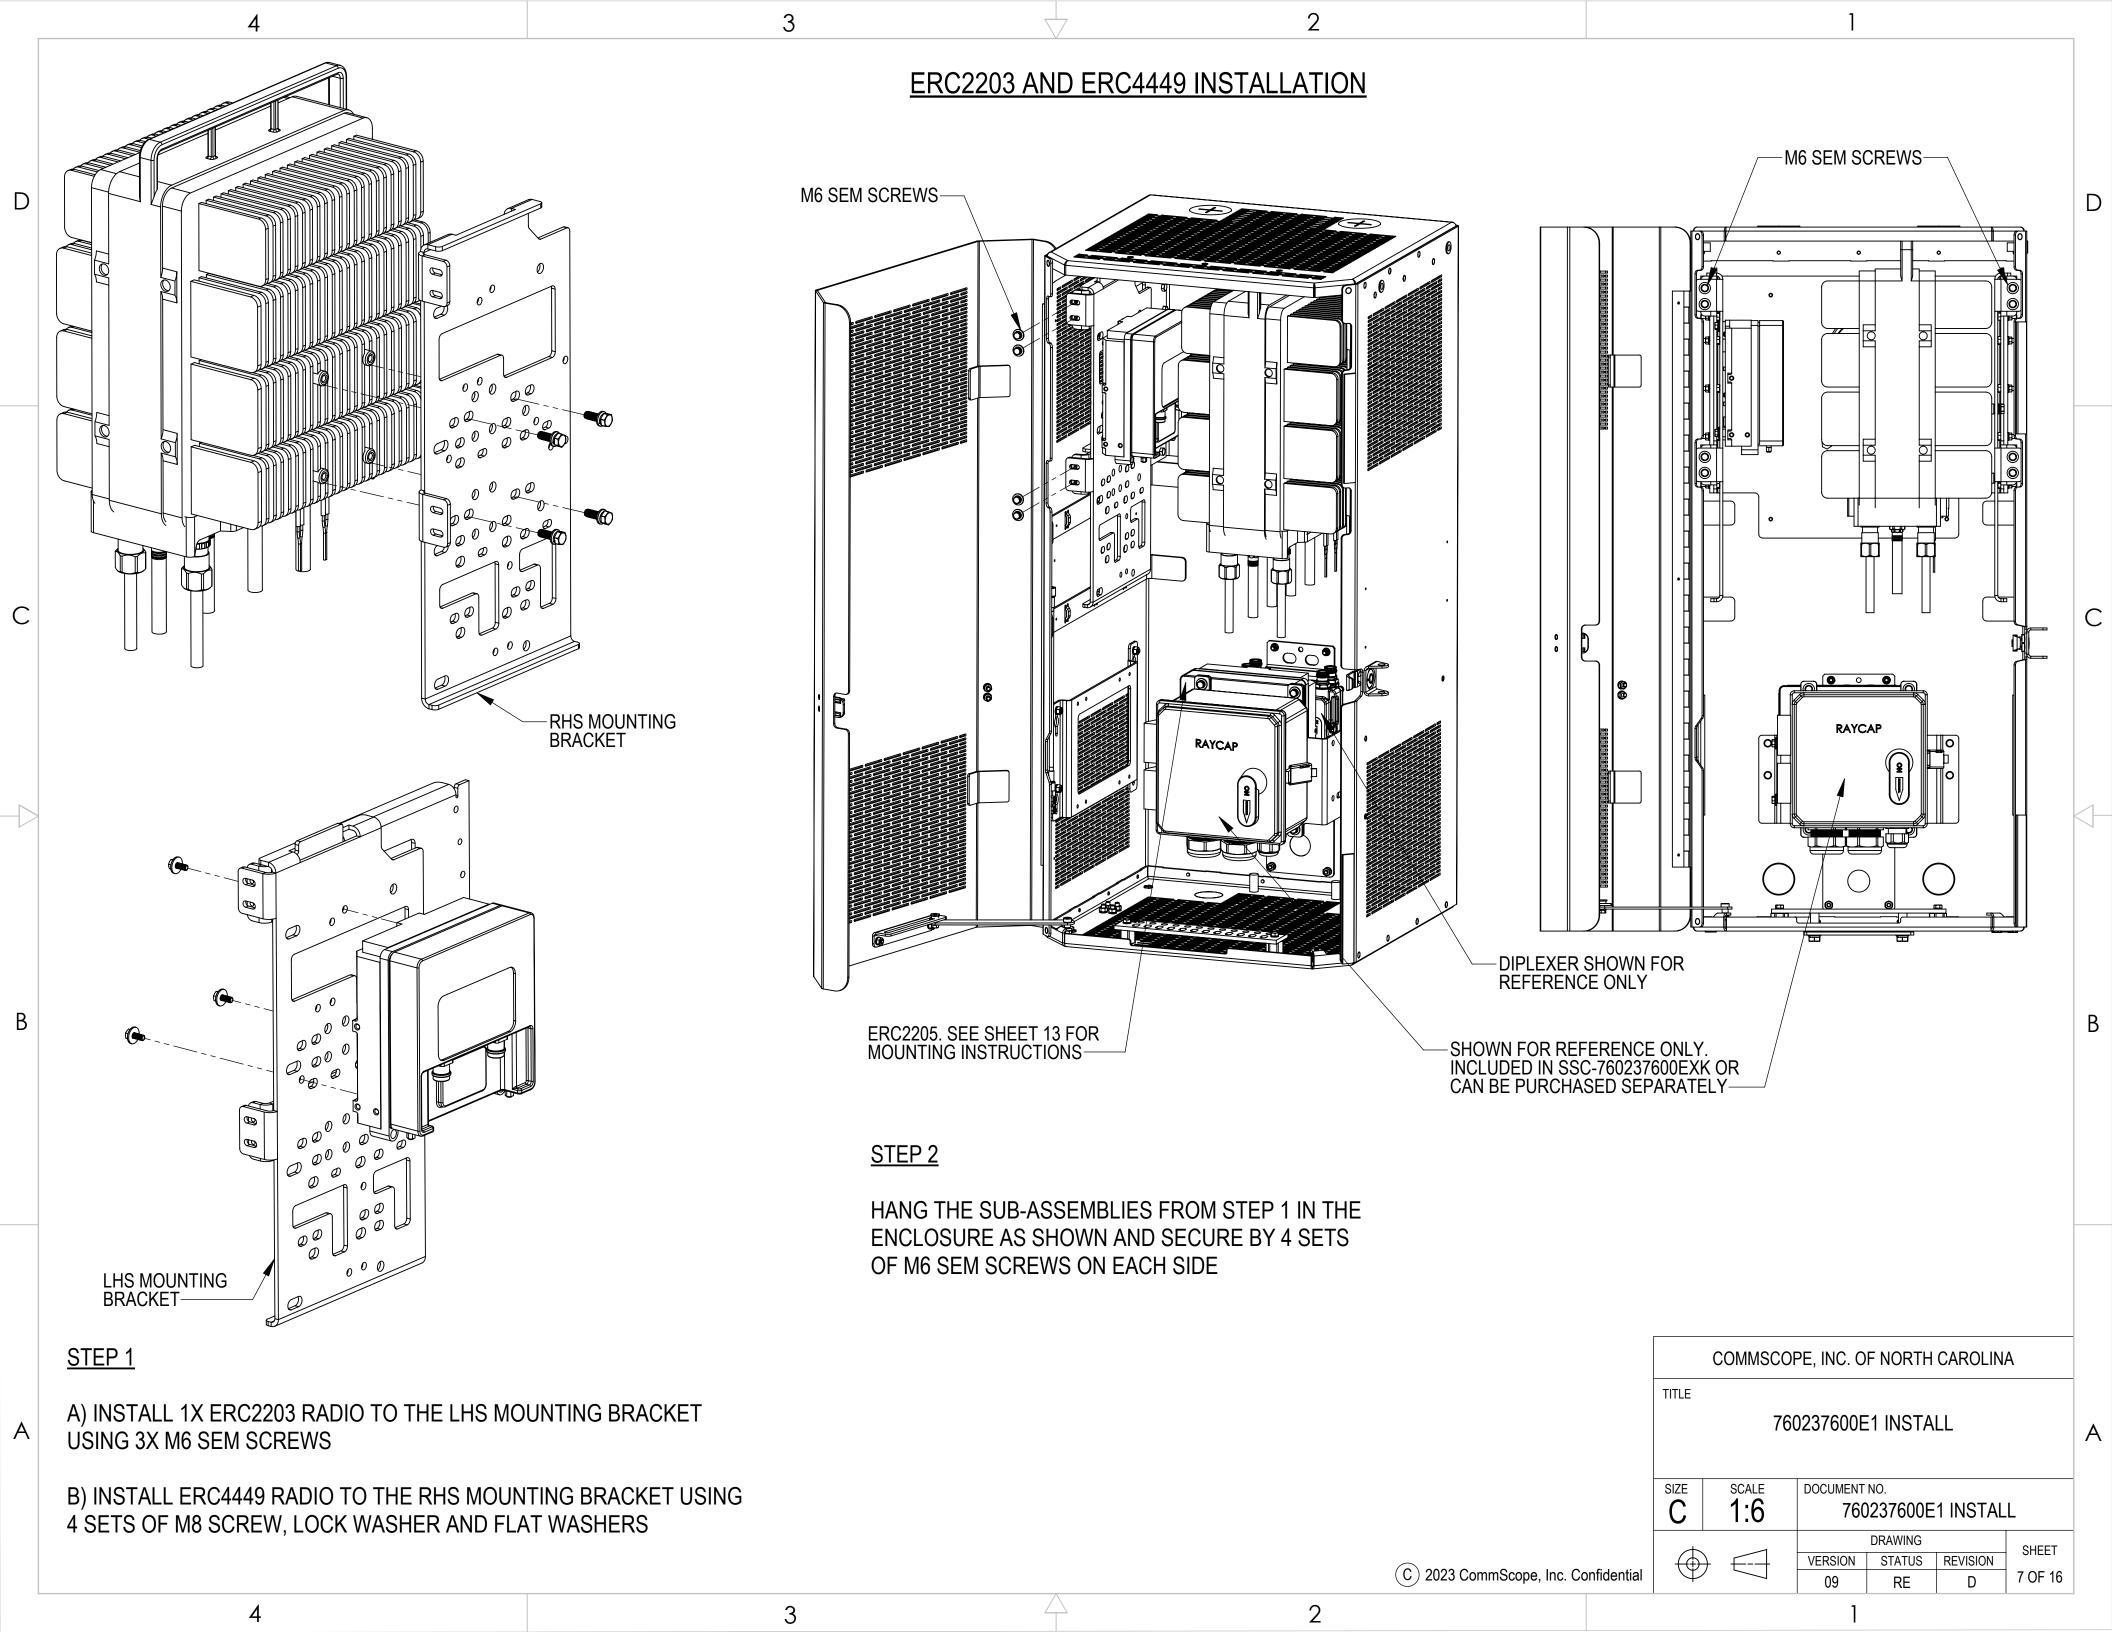

DIPLEXER, RAYCAP, ERC2205 INSTALLATION

## STEP 2

A) INSTALL THE ERC2205 RADIO TO RIGHT OR LEFT SIDE OF THE COMBO BRACKET USING 3 SETS OF M6 SEM SCREWS

B) INSTALL THE RAYCAP TO THE COMBO BRACKET USING 4 SETS OF M6 SEM SCREWS.

C) INSTALL THIS SUB-ASSEMBLY TO THE ENCLOSURE USING 4 SETS OF M6 BOLTS AND LOCK WASHER

STEP 1

Α

D

A) REMOVE THE PRE-INSTALLED COMBO BRACKET

B) INSTALL THE DIPLEXER TO THE ENCLOSURE USING 4 SETS OF 1/4" NUT, LOCK WASHER AND FLAT WASHER

RAYCAP HARDWARE BRACKET INSTALLATION HARDWARE-DETAIL B SCALE 1 : 4

© 2023 CommScope, Inc. Confidential

2 3

ERC2205