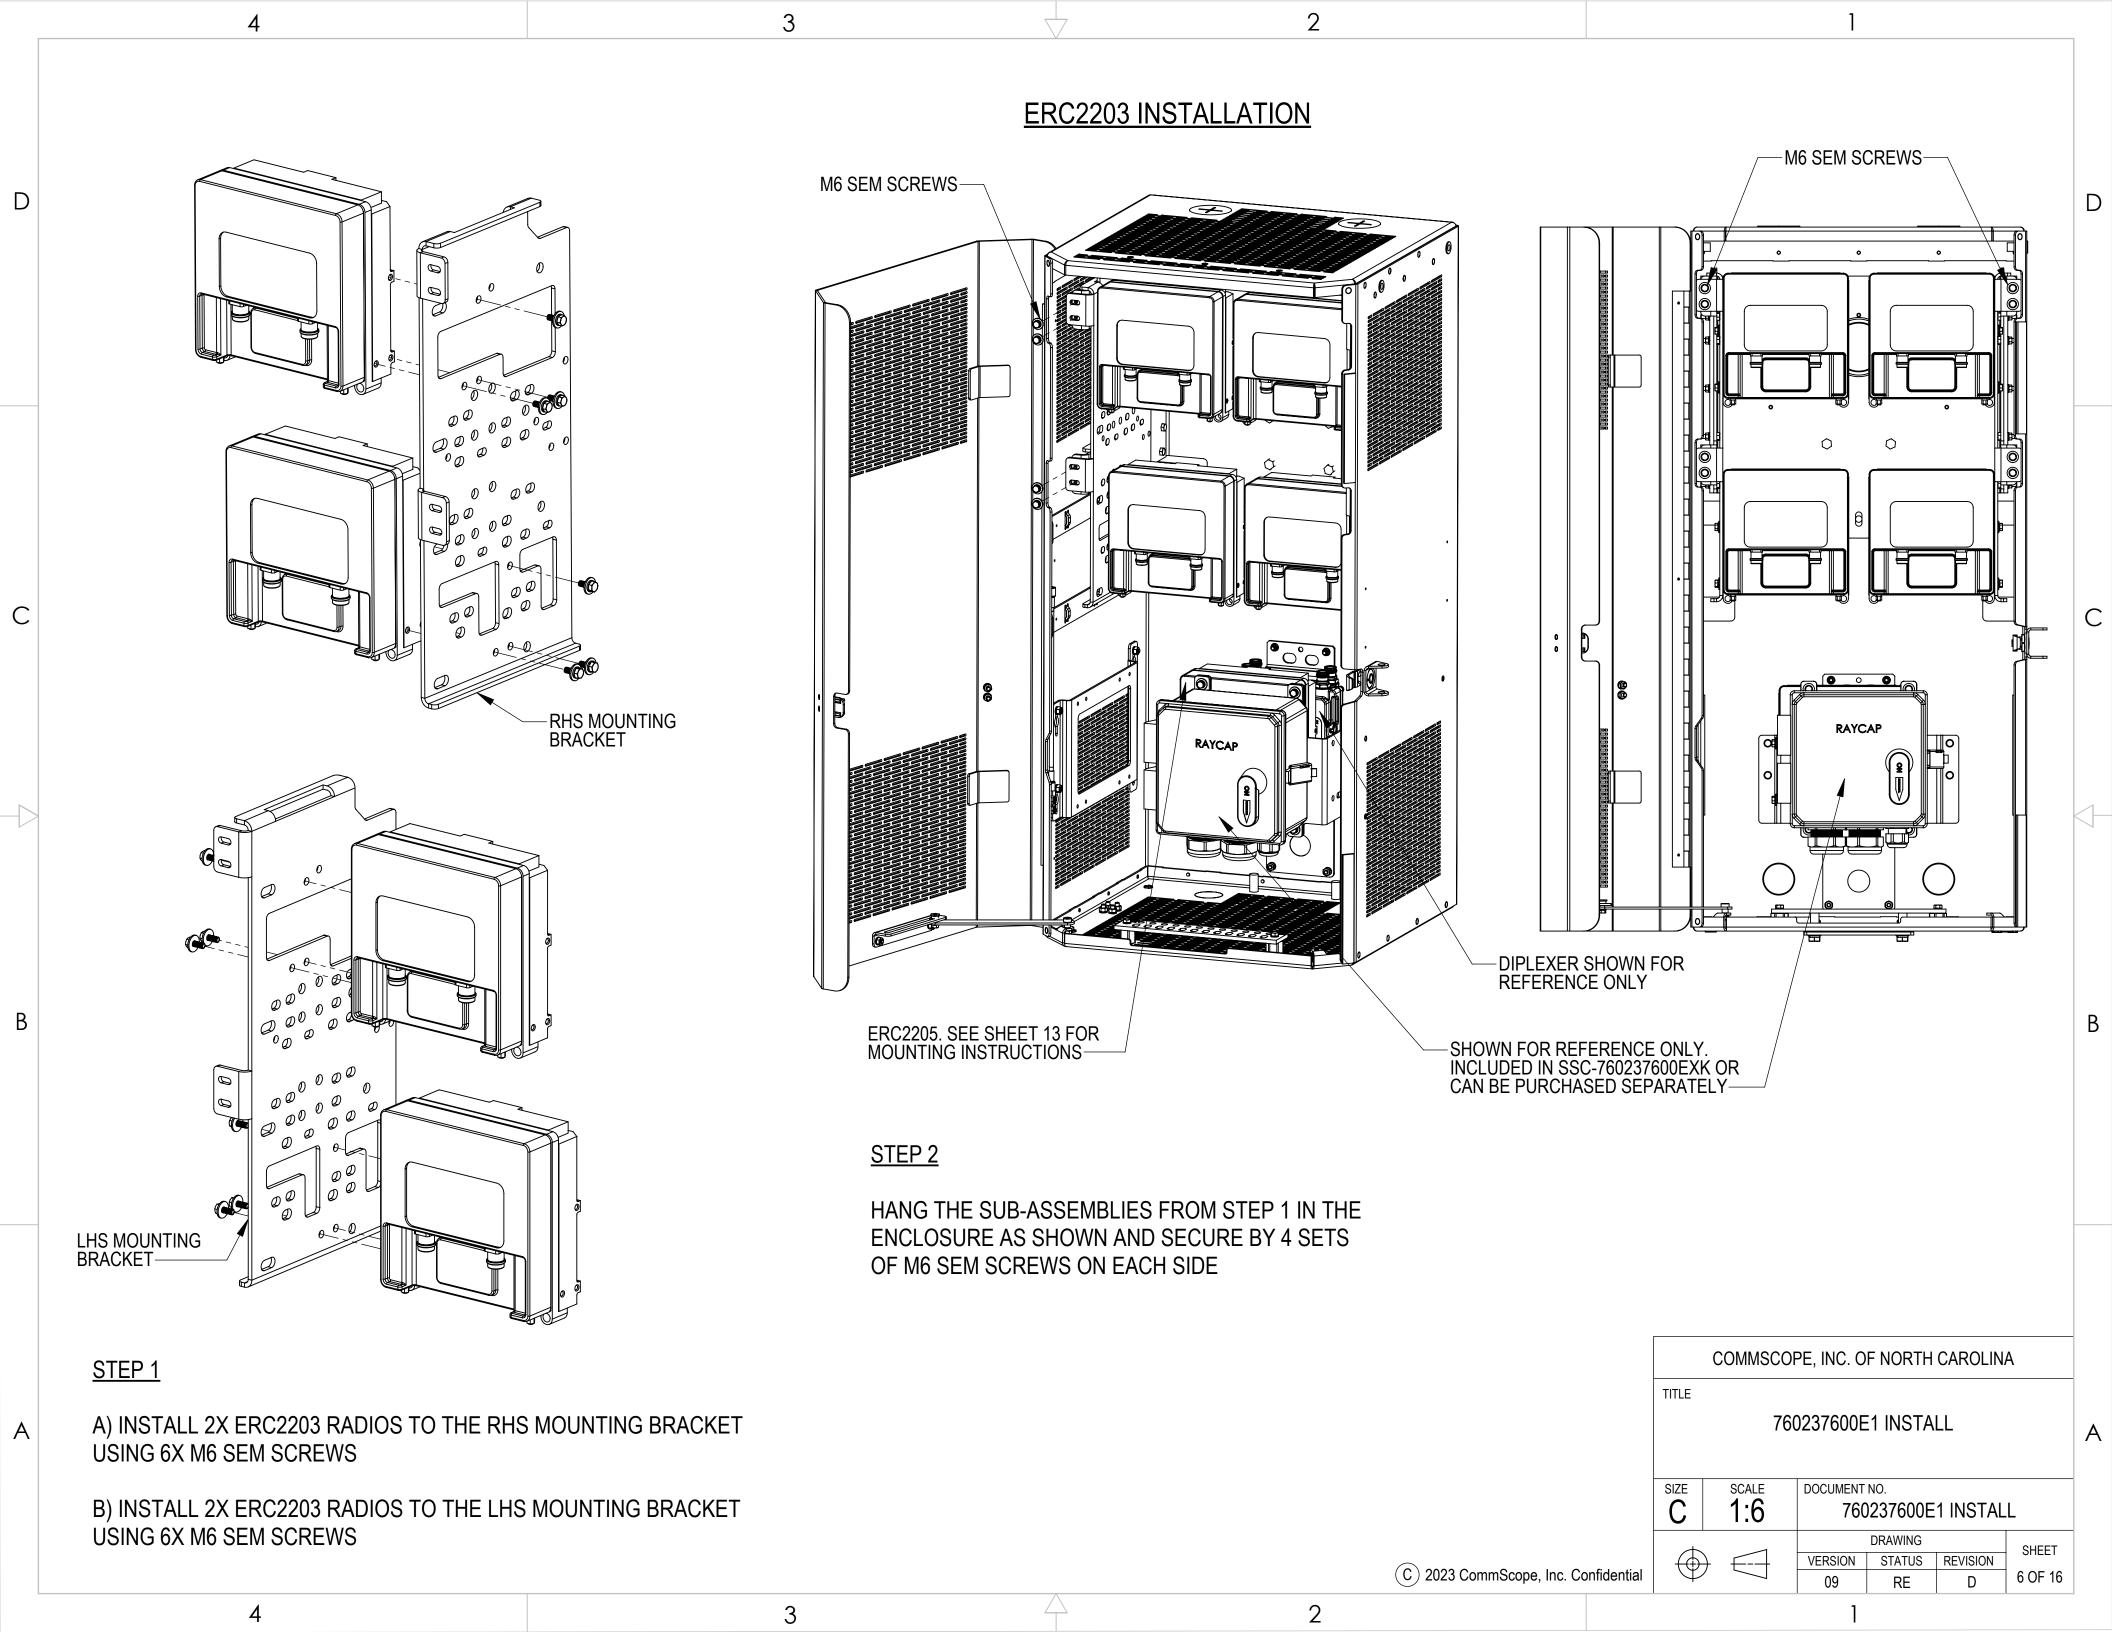

DIPLEXER, RAYCAP, ERC2205 INSTALLATION

## STEP 2

A) INSTALL THE ERC2205 RADIO TO RIGHT OR LEFT SIDE OF THE COMBO BRACKET USING 3 SETS OF M6 SEM SCREWS

B) INSTALL THE RAYCAP TO THE COMBO BRACKET USING 4 SETS OF M6 SEM SCREWS.

C) INSTALL THIS SUB-ASSEMBLY TO THE ENCLOSURE USING 4 SETS OF M6 BOLTS AND LOCK WASHER

STEP 1

Α

D

A) REMOVE THE PRE-INSTALLED COMBO BRACKET

B) INSTALL THE DIPLEXER TO THE ENCLOSURE USING 4 SETS OF 1/4" NUT, LOCK WASHER AND FLAT WASHER

RAYCAP HARDWARE BRACKET INSTALLATION HARDWARE-DETAIL B SCALE 1 : 4

© 2023 CommScope, Inc. Confidential

2 3

ERC2205