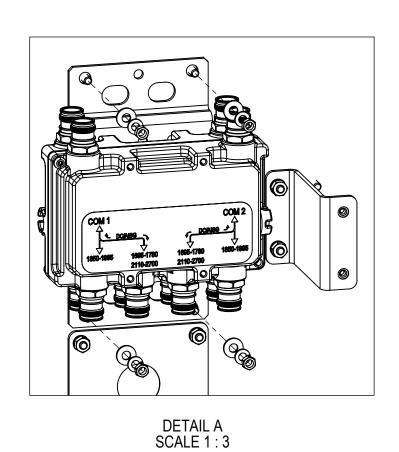

STEP 1

Α

D

A) REMOVE THE PRE-INSTALLED COMBO BRACKET

B) INSTALL THE DIPLEXER TO THE ENCLOSURE USING 4 SETS OF 1/4" NUT, LOCK WASHER AND FLAT WASHER

RAYCAP HARDWARE BRACKET INSTALLATION HARDWARE-DETAIL B SCALE 1 : 4

RAYCAP MOUNTING HARDWARE

|   | COMMSCOPE, INC. OF NORTH CAROLINA |                            |                     |        |          |         |
|---|-----------------------------------|----------------------------|---------------------|--------|----------|---------|
|   | TITLE                             |                            |                     |        |          |         |
|   | 760237600E1 INSTALL               |                            |                     |        |          |         |
|   |                                   |                            |                     |        |          |         |
|   | SIZE                              | SCALE                      | DOCUMENT            | NO     |          |         |
|   | C                                 | 1:6                        | 760237600E1 INSTALL |        |          |         |
|   |                                   |                            | DRAWING             |        |          | SHEET   |
|   | (6)                               | <del>)</del> <del>[ </del> | VERSION             | STATUS | REVISION | 0       |
| l | $\overline{\Psi}$                 | <i>,</i>                   | 09                  | RE     | D        | 13 OF 1 |
|   |                                   |                            |                     |        |          |         |