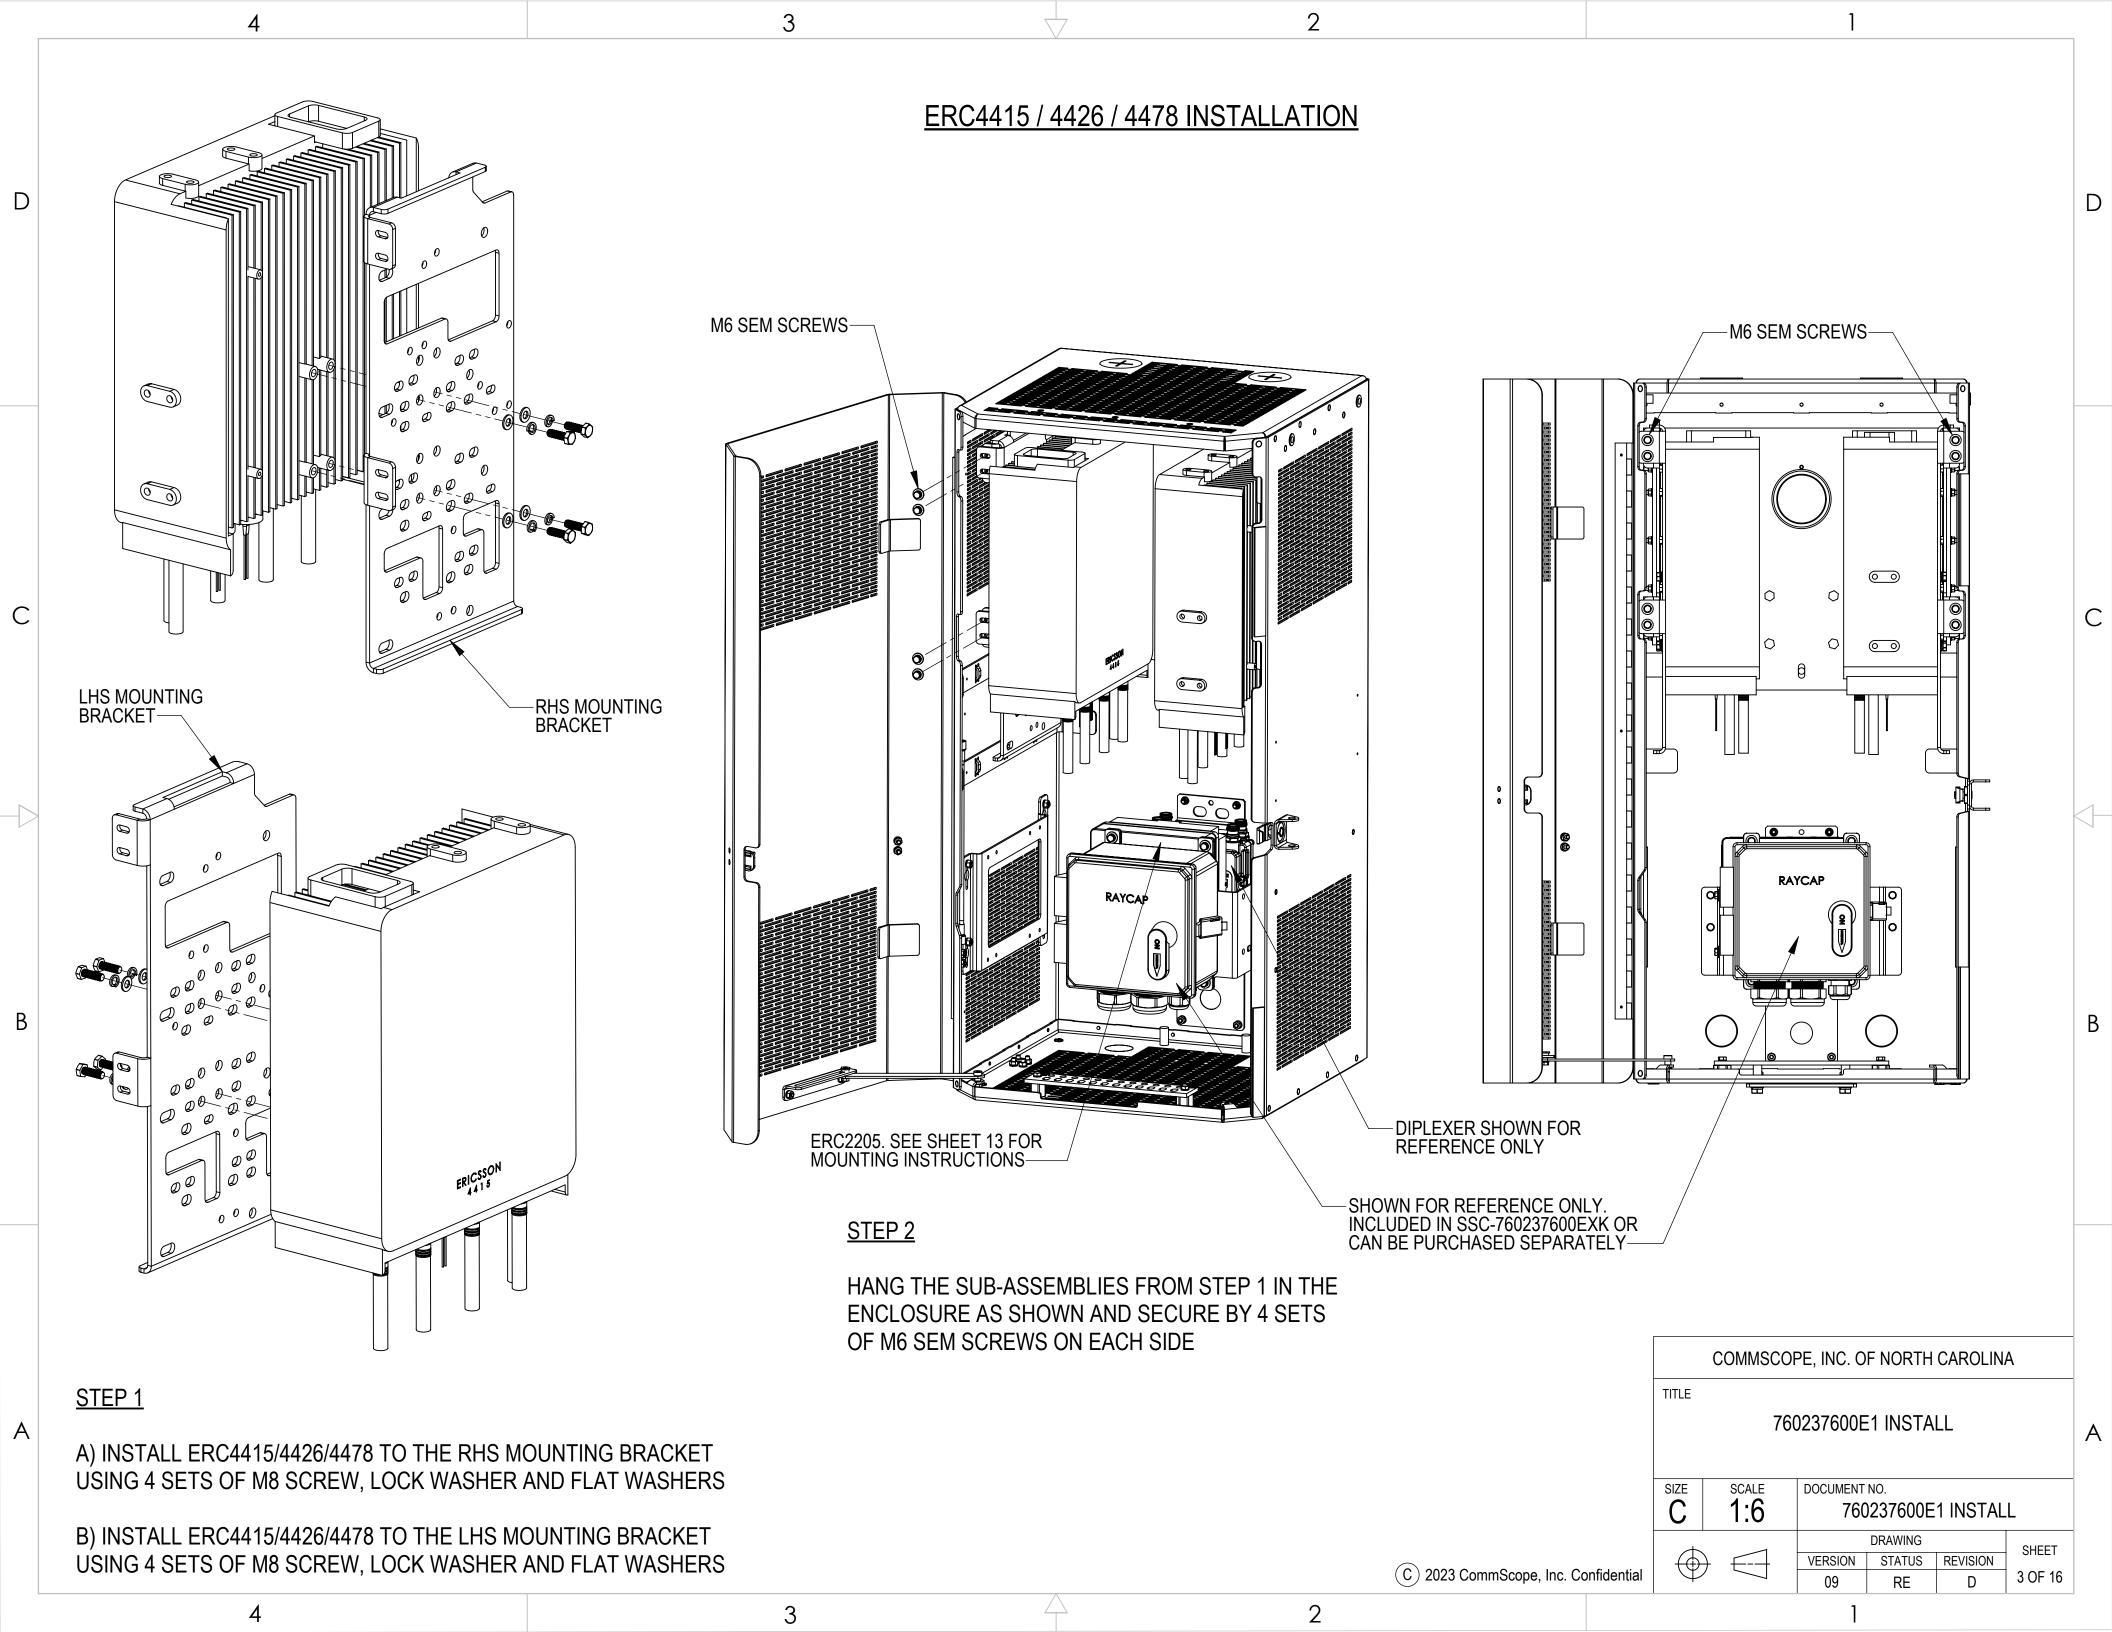

DIPLEXER, RAYCAP, ERC2205 INSTALLATION

## STEP 2

A) INSTALL THE ERC2205 RADIO TO RIGHT OR LEFT SIDE OF THE COMBO BRACKET USING 3 SETS OF M6 SEM SCREWS

B) INSTALL THE RAYCAP TO THE COMBO BRACKET USING 4 SETS OF M6 SEM SCREWS.

C) INSTALL THIS SUB-ASSEMBLY TO THE ENCLOSURE USING 4 SETS OF M6 BOLTS AND LOCK WASHER

STEP 1

Α

D

A) REMOVE THE PRE-INSTALLED COMBO BRACKET

B) INSTALL THE DIPLEXER TO THE ENCLOSURE USING 4 SETS OF 1/4" NUT, LOCK WASHER AND FLAT WASHER

RAYCAP HARDWARE BRACKET INSTALLATION HARDWARE-DETAIL B SCALE 1 : 4

RAYCAP MOUNTING HARDWARE

|   | COMMSCOPE, INC. OF NORTH CAROLINA |                            |                     |        |          |         |
|---|-----------------------------------|----------------------------|---------------------|--------|----------|---------|
|   | TITLE                             |                            |                     |        |          |         |
|   | 760237600E1 INSTALL               |                            |                     |        |          |         |
|   |                                   |                            |                     |        |          |         |
|   | SIZE                              | SCALE                      | DOCUMENT            | NO     |          |         |
|   | C                                 | 1:6                        | 760237600E1 INSTALL |        |          |         |
|   |                                   |                            | DRAWING             |        |          | SHEET   |
|   | (6)                               | <del>)</del> <del>[ </del> | VERSION             | STATUS | REVISION | 0       |
| l | $\overline{\Psi}$                 | <i>,</i>                   | 09                  | RE     | D        | 13 OF 1 |
|   |                                   |                            |                     |        |          |         |