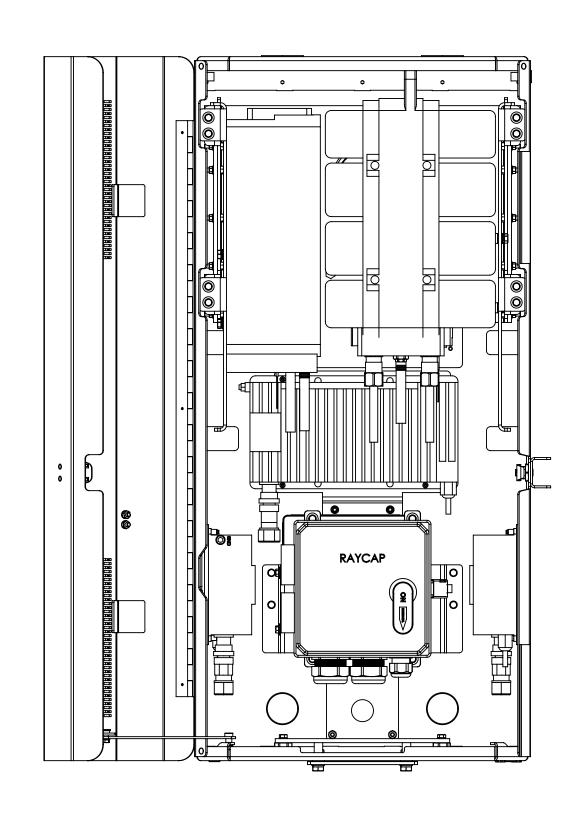

## PSU AC02 / AC08 INSTALLATION

D

С

Α

INSTALL THE PSU AC02 / AC08 TO THE BRACKET USING M4 CAPTIVE HARDWARE PROVIDED WITH THE PSU.

INSTALL THE PSU AND BRACKET SUB-ASSEMBLY USING 4X PRE-INSTALLED SET OF 1/4" NUT, LOCK AND FLAT WASHERS