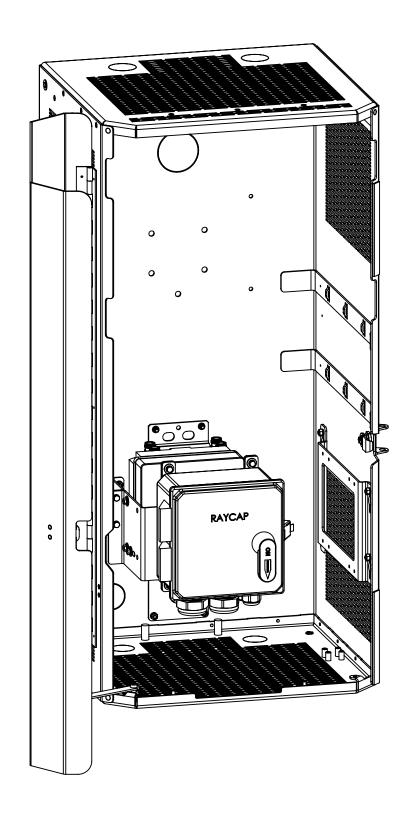

## STEP 2

A) INSTALL THE ERC2205 RADIO TO RIGHT OR LEFT SIDE OF THE COMBO BRACKET USING 3 SETS OF M6 SEM SCREWS

B) INSTALL THE RAYCAP TO THE COMBO BRACKET USING 4 SETS OF M6 SEM SCREWS.

C) INSTALL THIS SUB-ASSEMBLY TO THE ENCLOSURE USING 4 SETS OF M6 BOLTS AND LOCK WASHER