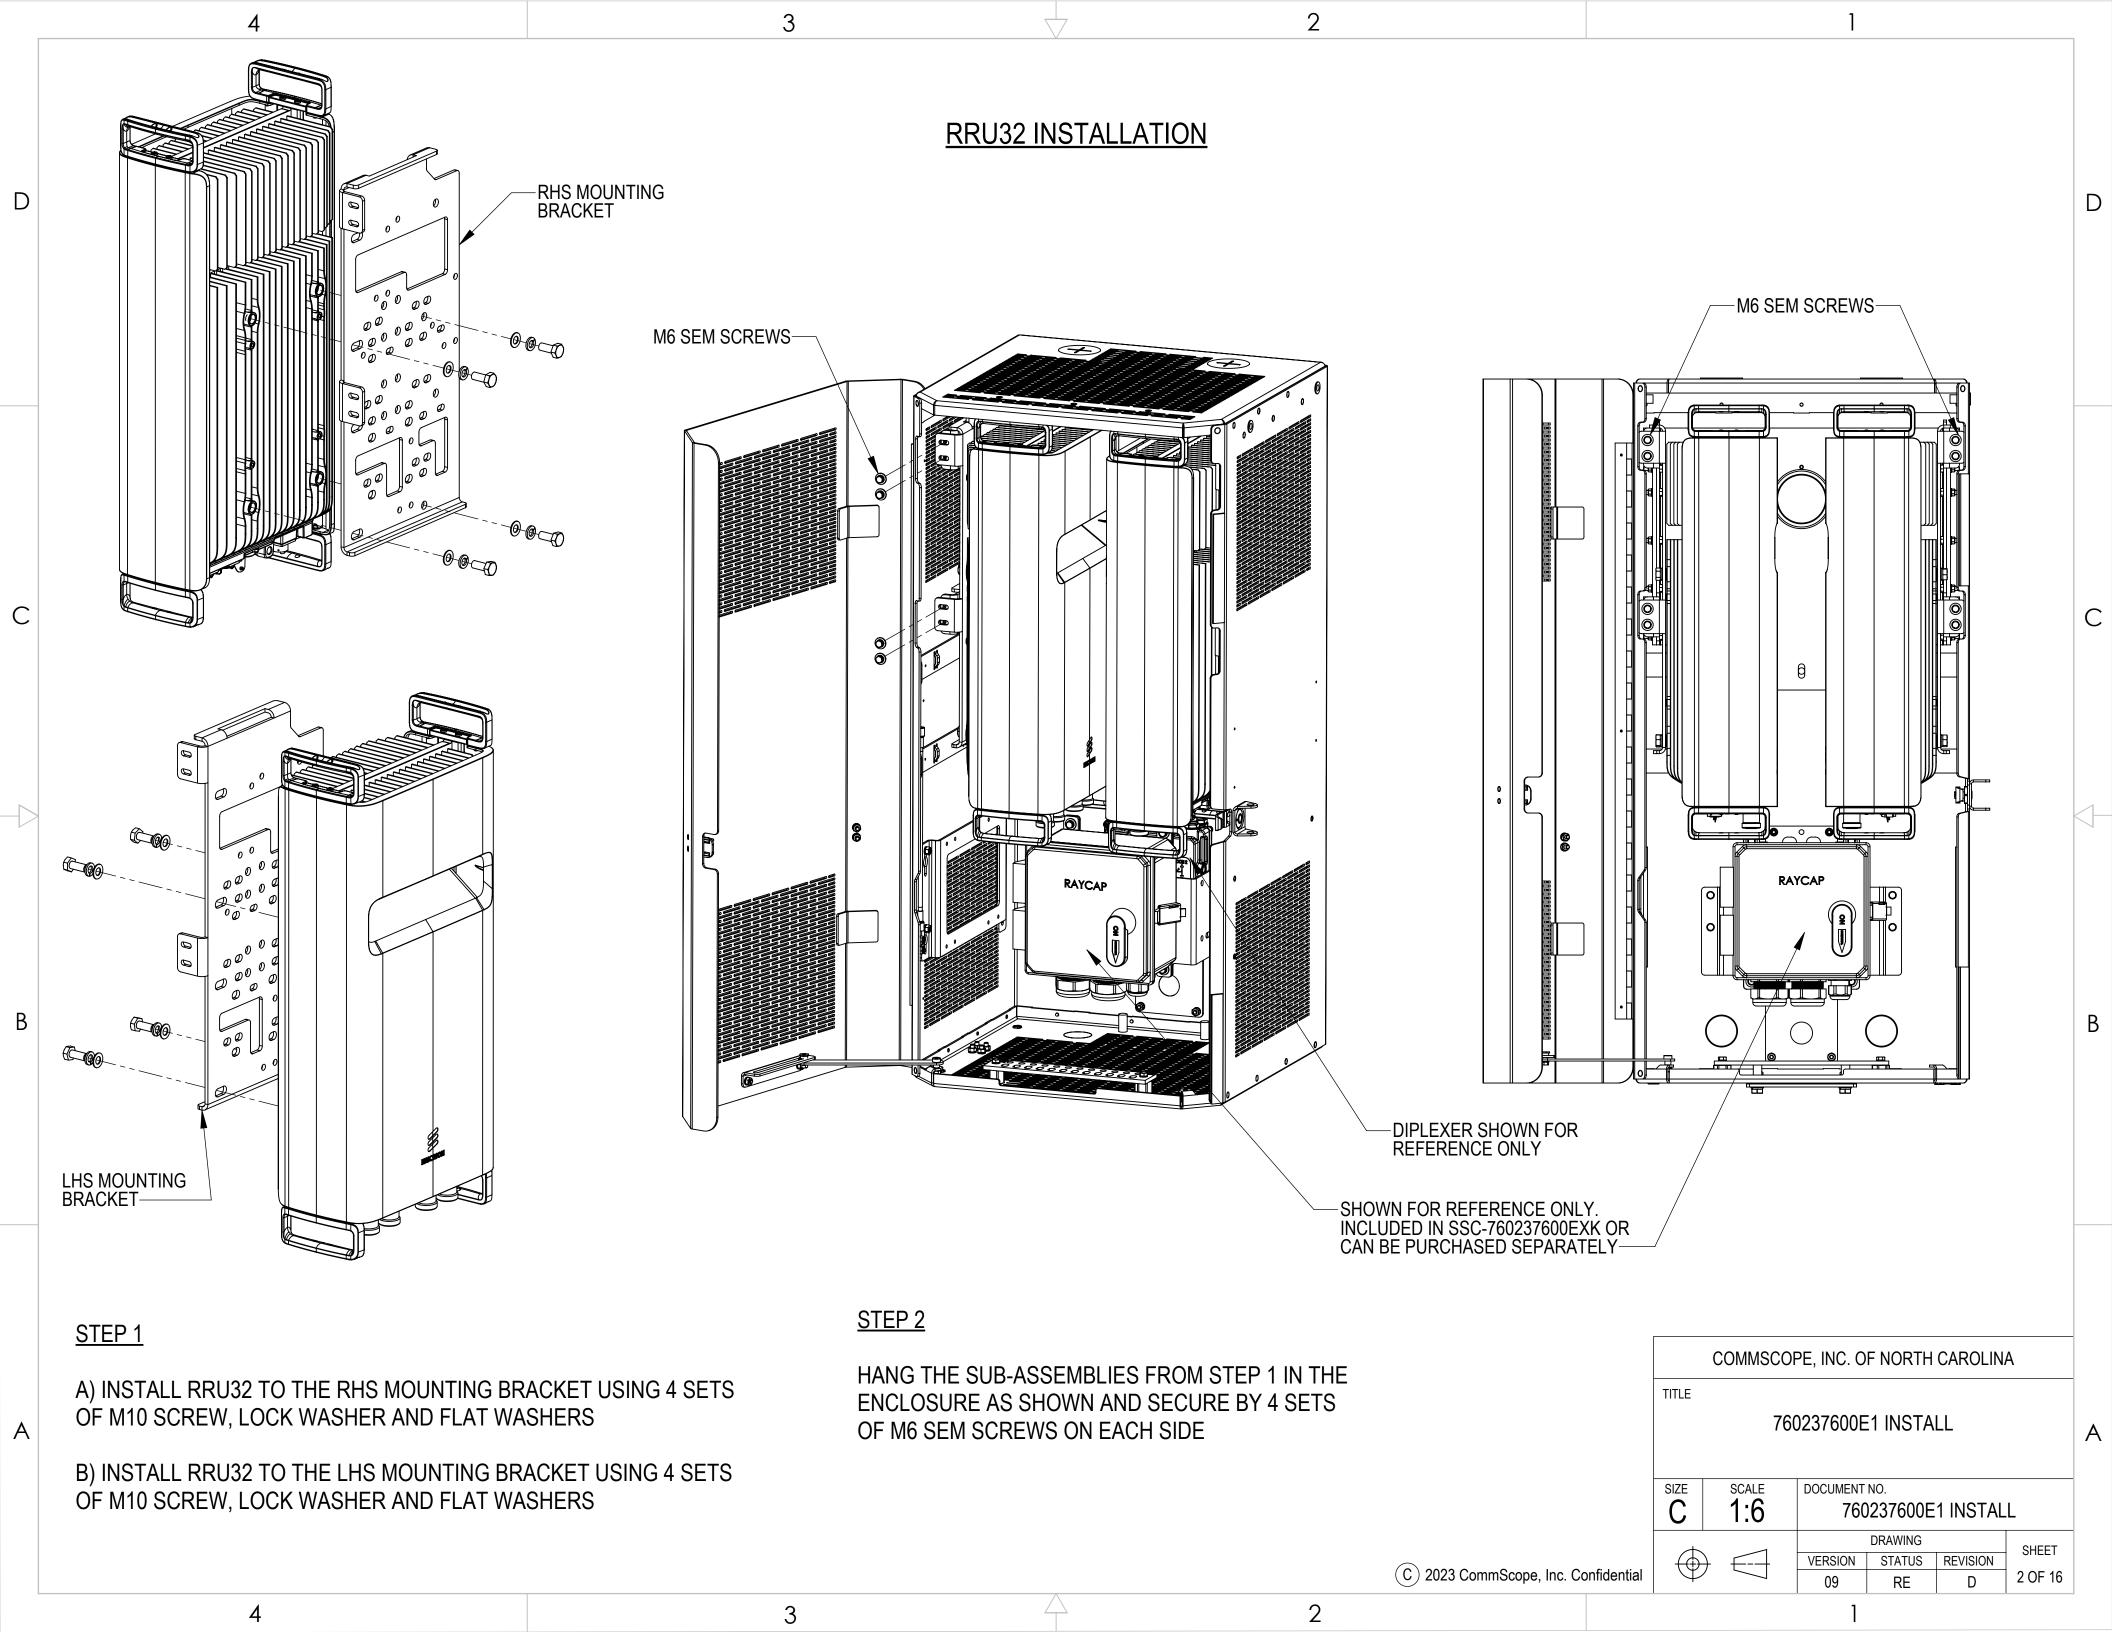

DIPLEXER, RAYCAP, ERC2205 INSTALLATION

## STEP 2

A) INSTALL THE ERC2205 RADIO TO RIGHT OR LEFT SIDE OF THE COMBO BRACKET USING 3 SETS OF M6 SEM SCREWS

B) INSTALL THE RAYCAP TO THE COMBO BRACKET USING 4 SETS OF M6 SEM SCREWS.

C) INSTALL THIS SUB-ASSEMBLY TO THE ENCLOSURE USING 4 SETS OF M6 BOLTS AND LOCK WASHER

STEP 1

Α

D

A) REMOVE THE PRE-INSTALLED COMBO BRACKET

B) INSTALL THE DIPLEXER TO THE ENCLOSURE USING 4 SETS OF 1/4" NUT, LOCK WASHER AND FLAT WASHER

RAYCAP HARDWARE BRACKET INSTALLATION HARDWARE-DETAIL B SCALE 1 : 4

RAYCAP MOUNTING HARDWARE

|   | COMMSCOPE, INC. OF NORTH CAROLINA |                            |                     |        |          |         |
|---|-----------------------------------|----------------------------|---------------------|--------|----------|---------|
|   | TITLE                             |                            |                     |        |          |         |
|   | 760237600E1 INSTALL               |                            |                     |        |          |         |
|   |                                   |                            |                     |        |          |         |
|   | SIZE                              | SCALE                      | DOCUMENT            | NO     |          |         |
|   | C                                 | 1:6                        | 760237600E1 INSTALL |        |          |         |
|   |                                   |                            | DRAWING             |        |          | SHEET   |
|   | (6)                               | <del>)</del> <del>[ </del> | VERSION             | STATUS | REVISION | 0       |
| l | $\overline{\Psi}$                 | <i>,</i>                   | 09                  | RE     | D        | 13 OF 1 |
|   |                                   |                            |                     |        |          |         |