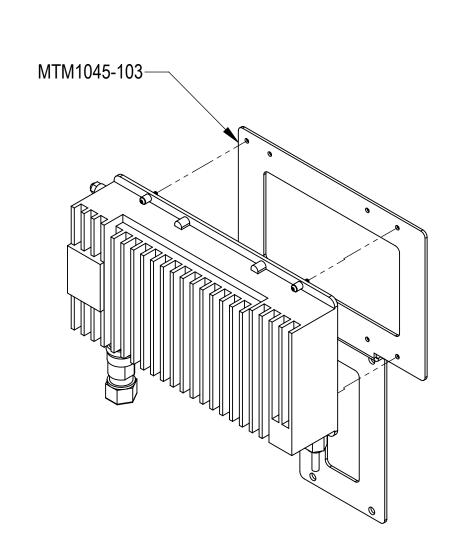

## PSU AC02 / AC08 INSTALLATION

D

С

Α

INSTALL THE PSU AC02 / AC08 TO THE BRACKET USING M4 CAPTIVE HARDWARE PROVIDED WITH THE PSU.

INSTALL THE PSU AND BRACKET SUB-ASSEMBLY USING 4X PRE-INSTALLED SET OF 1/4" NUT, LOCK AND FLAT WASHERS