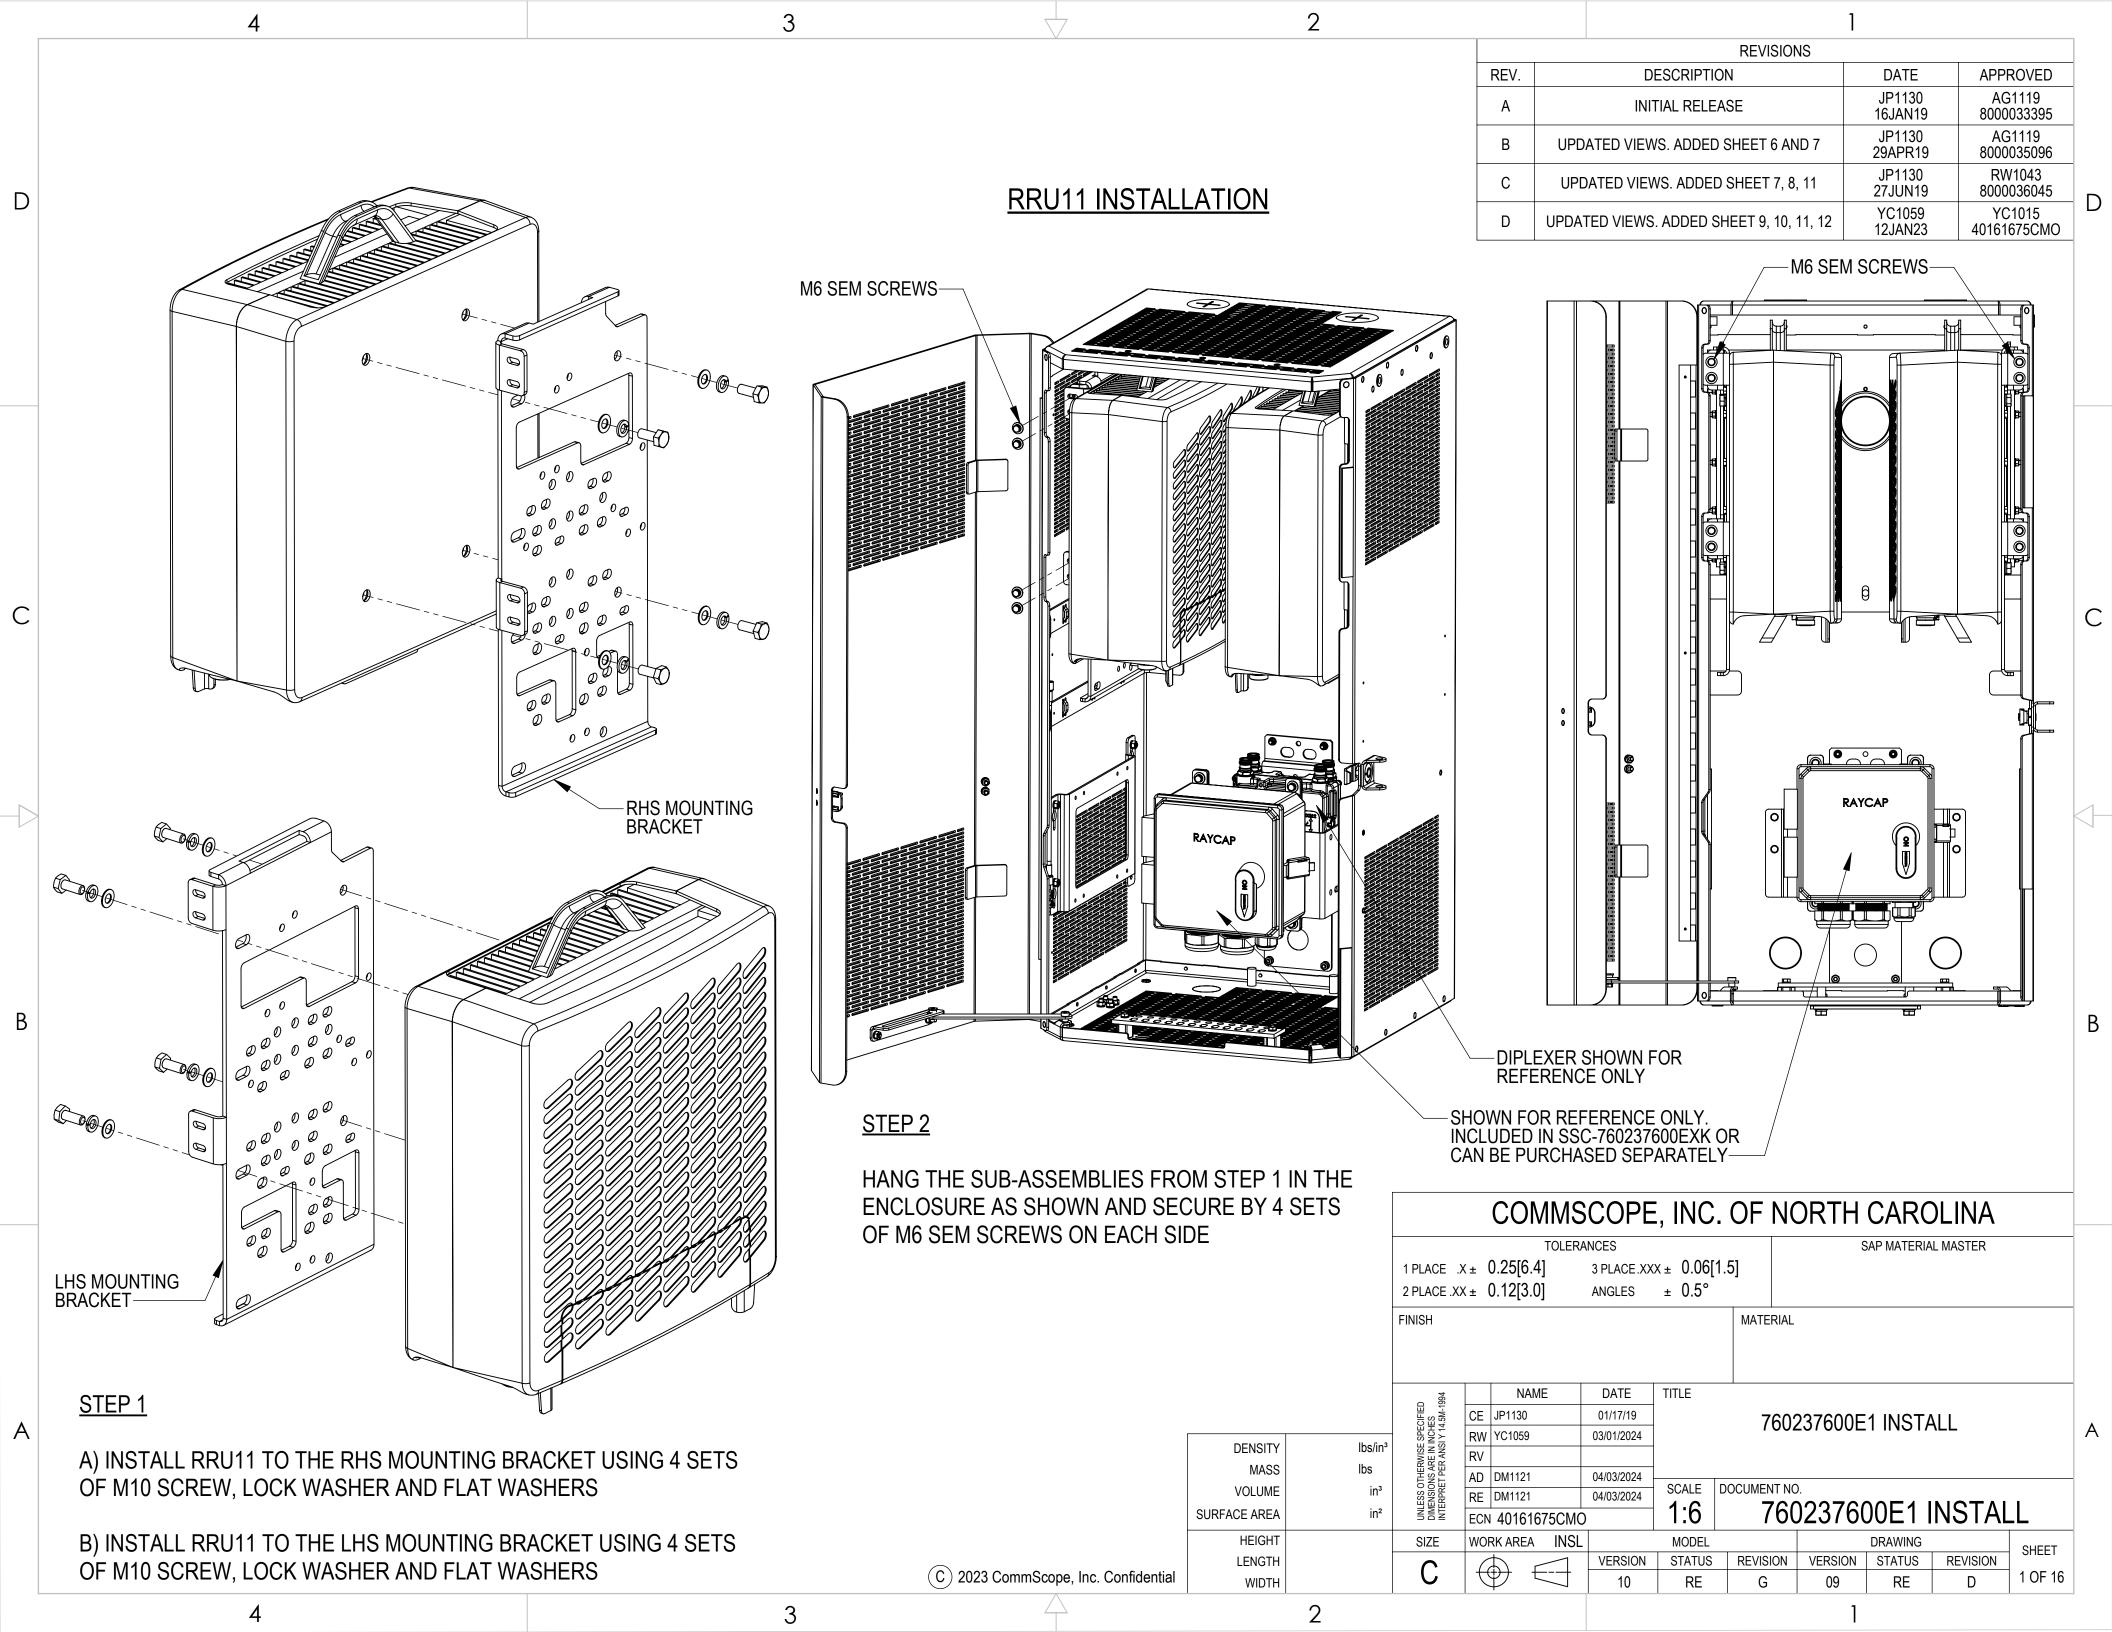

DIPLEXER, RAYCAP, ERC2205 INSTALLATION

## STEP 2

A) INSTALL THE ERC2205 RADIO TO RIGHT OR LEFT SIDE OF THE COMBO BRACKET USING 3 SETS OF M6 SEM SCREWS

B) INSTALL THE RAYCAP TO THE COMBO BRACKET USING 4 SETS OF M6 SEM SCREWS.

C) INSTALL THIS SUB-ASSEMBLY TO THE ENCLOSURE USING 4 SETS OF M6 BOLTS AND LOCK WASHER

STEP 1

Α

D

A) REMOVE THE PRE-INSTALLED COMBO BRACKET

B) INSTALL THE DIPLEXER TO THE ENCLOSURE USING 4 SETS OF 1/4" NUT, LOCK WASHER AND FLAT WASHER

RAYCAP HARDWARE BRACKET INSTALLATION HARDWARE-DETAIL B SCALE 1 : 4

RAYCAP MOUNTING HARDWARE

|   | COMMSCOPE, INC. OF NORTH CAROLINA |                            |                     |        |          |         |
|---|-----------------------------------|----------------------------|---------------------|--------|----------|---------|
|   | TITLE                             |                            |                     |        |          |         |
|   | 760237600E1 INSTALL               |                            |                     |        |          |         |
|   |                                   |                            |                     |        |          |         |
|   | SIZE                              | SCALE                      | DOCUMENT            | NO     |          |         |
|   | C                                 | 1:6                        | 760237600E1 INSTALL |        |          |         |
|   |                                   |                            | DRAWING             |        |          | SHEET   |
|   | (6)                               | <del>)</del> <del>[ </del> | VERSION             | STATUS | REVISION | 0       |
| l | $\overline{\Psi}$                 | <i>,</i>                   | 09                  | RE     | D        | 13 OF 1 |
|   |                                   |                            |                     |        |          |         |