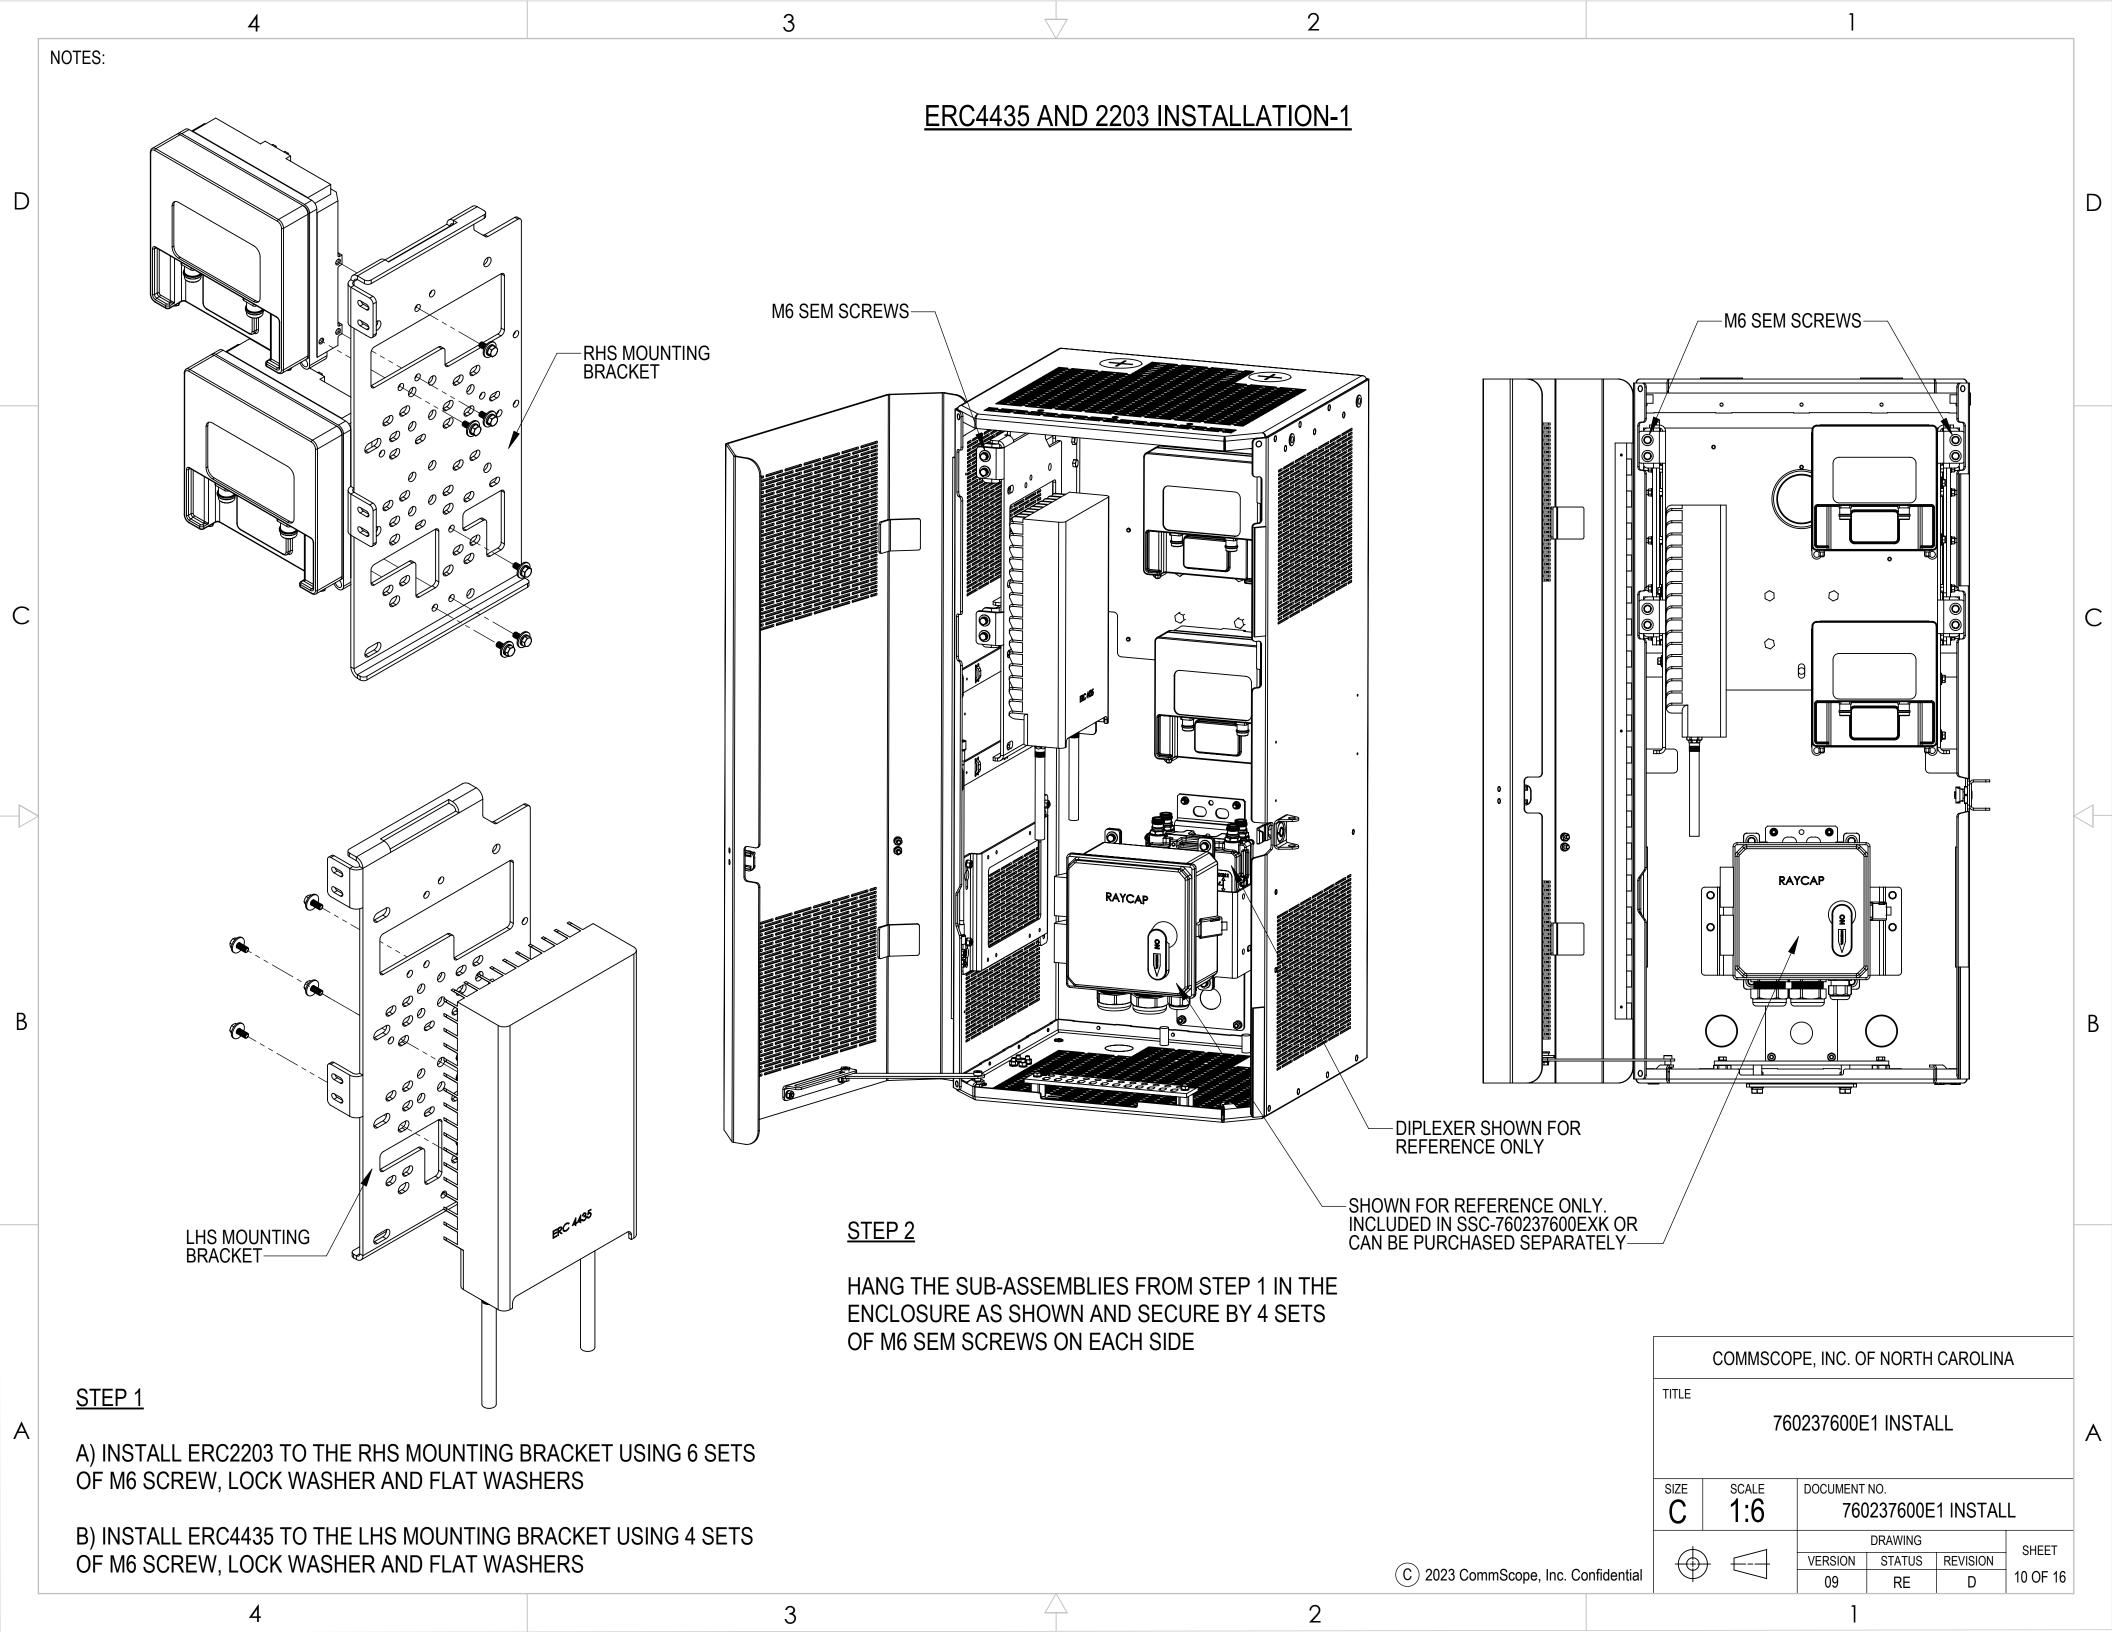

DIPLEXER, RAYCAP, ERC2205 INSTALLATION

## STEP 2

A) INSTALL THE ERC2205 RADIO TO RIGHT OR LEFT SIDE OF THE COMBO BRACKET USING 3 SETS OF M6 SEM SCREWS

B) INSTALL THE RAYCAP TO THE COMBO BRACKET USING 4 SETS OF M6 SEM SCREWS.

C) INSTALL THIS SUB-ASSEMBLY TO THE ENCLOSURE USING 4 SETS OF M6 BOLTS AND LOCK WASHER

STEP 1

Α

D

A) REMOVE THE PRE-INSTALLED COMBO BRACKET

B) INSTALL THE DIPLEXER TO THE ENCLOSURE USING 4 SETS OF 1/4" NUT, LOCK WASHER AND FLAT WASHER

RAYCAP HARDWARE BRACKET INSTALLATION HARDWARE-DETAIL B SCALE 1 : 4