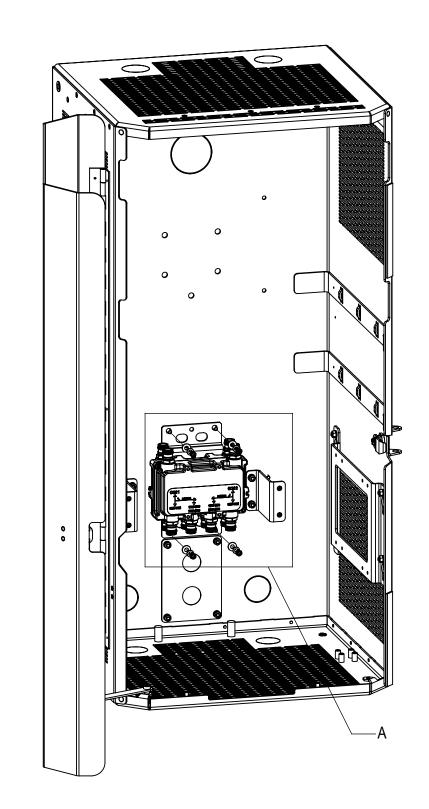

STEP 1

Α

D

A) REMOVE THE PRE-INSTALLED COMBO BRACKET

B) INSTALL THE DIPLEXER TO THE ENCLOSURE USING 4 SETS OF 1/4" NUT, LOCK WASHER AND FLAT WASHER

RAYCAP HARDWARE BRACKET INSTALLATION HARDWARE-DETAIL B SCALE 1 : 4