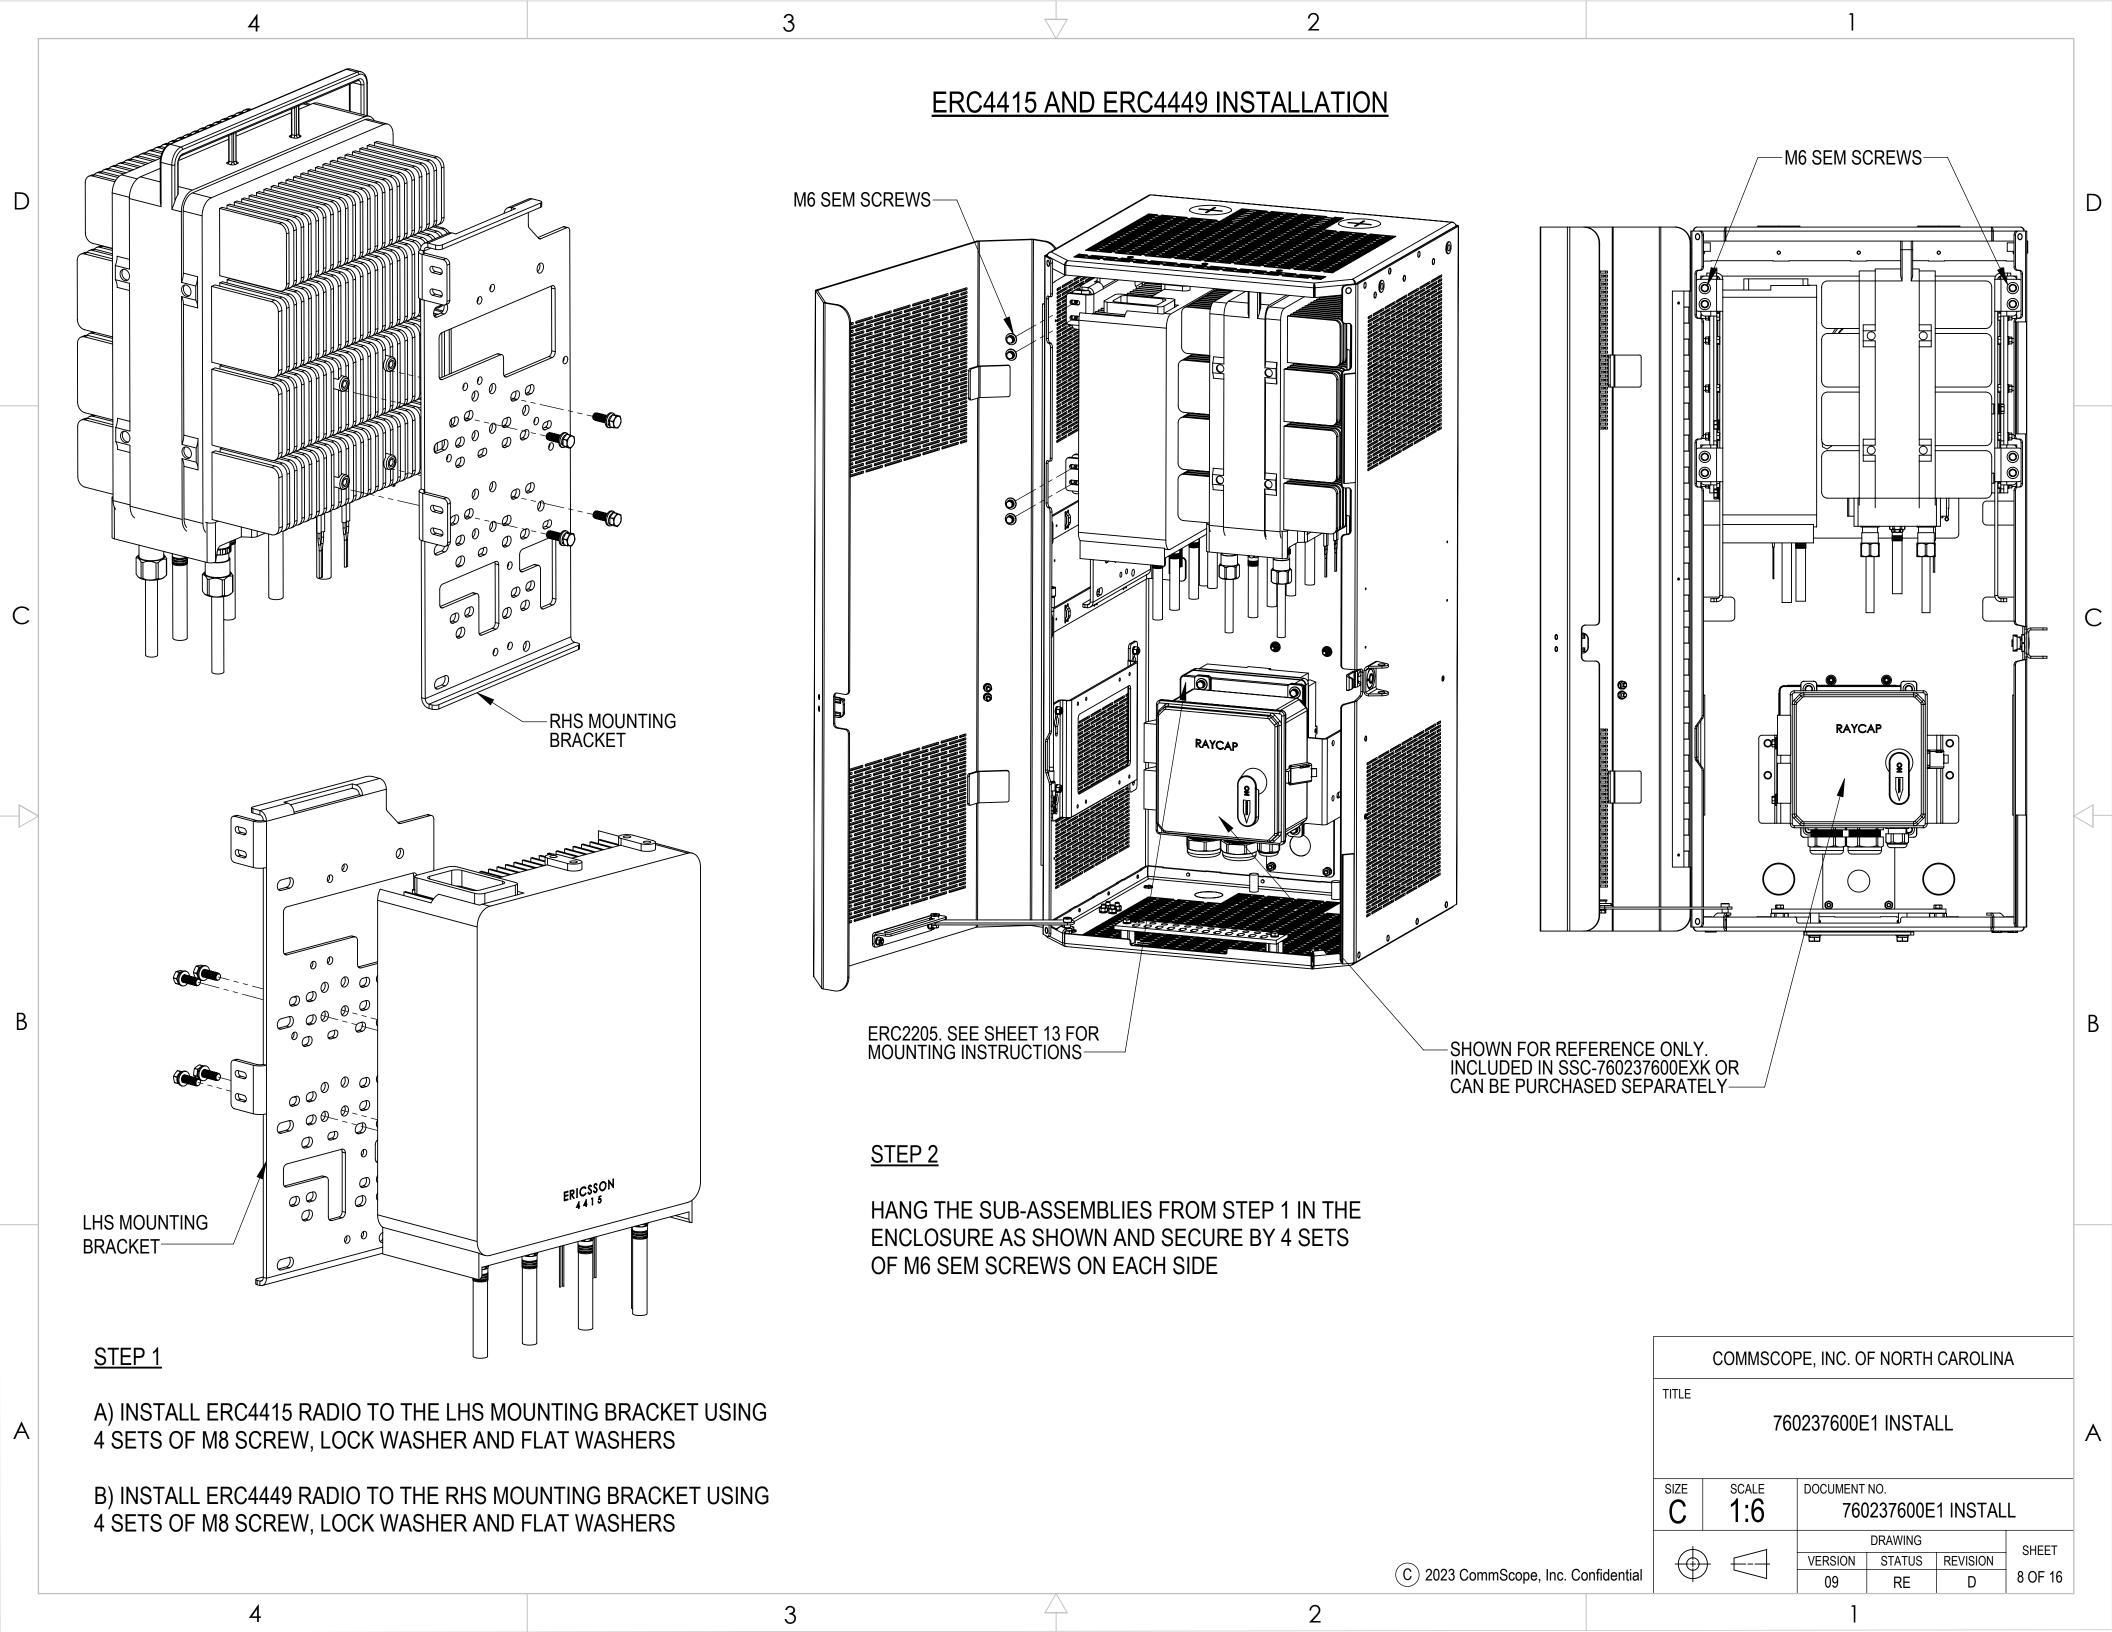

DIPLEXER, RAYCAP, ERC2205 INSTALLATION

## STEP 2

A) INSTALL THE ERC2205 RADIO TO RIGHT OR LEFT SIDE OF THE COMBO BRACKET USING 3 SETS OF M6 SEM SCREWS

B) INSTALL THE RAYCAP TO THE COMBO BRACKET USING 4 SETS OF M6 SEM SCREWS.

C) INSTALL THIS SUB-ASSEMBLY TO THE ENCLOSURE USING 4 SETS OF M6 BOLTS AND LOCK WASHER

STEP 1

Α

D

A) REMOVE THE PRE-INSTALLED COMBO BRACKET

B) INSTALL THE DIPLEXER TO THE ENCLOSURE USING 4 SETS OF 1/4" NUT, LOCK WASHER AND FLAT WASHER

RAYCAP HARDWARE BRACKET INSTALLATION HARDWARE-DETAIL B SCALE 1 : 4

© 2023 CommScope, Inc. Confidential

2 3

ERC2205