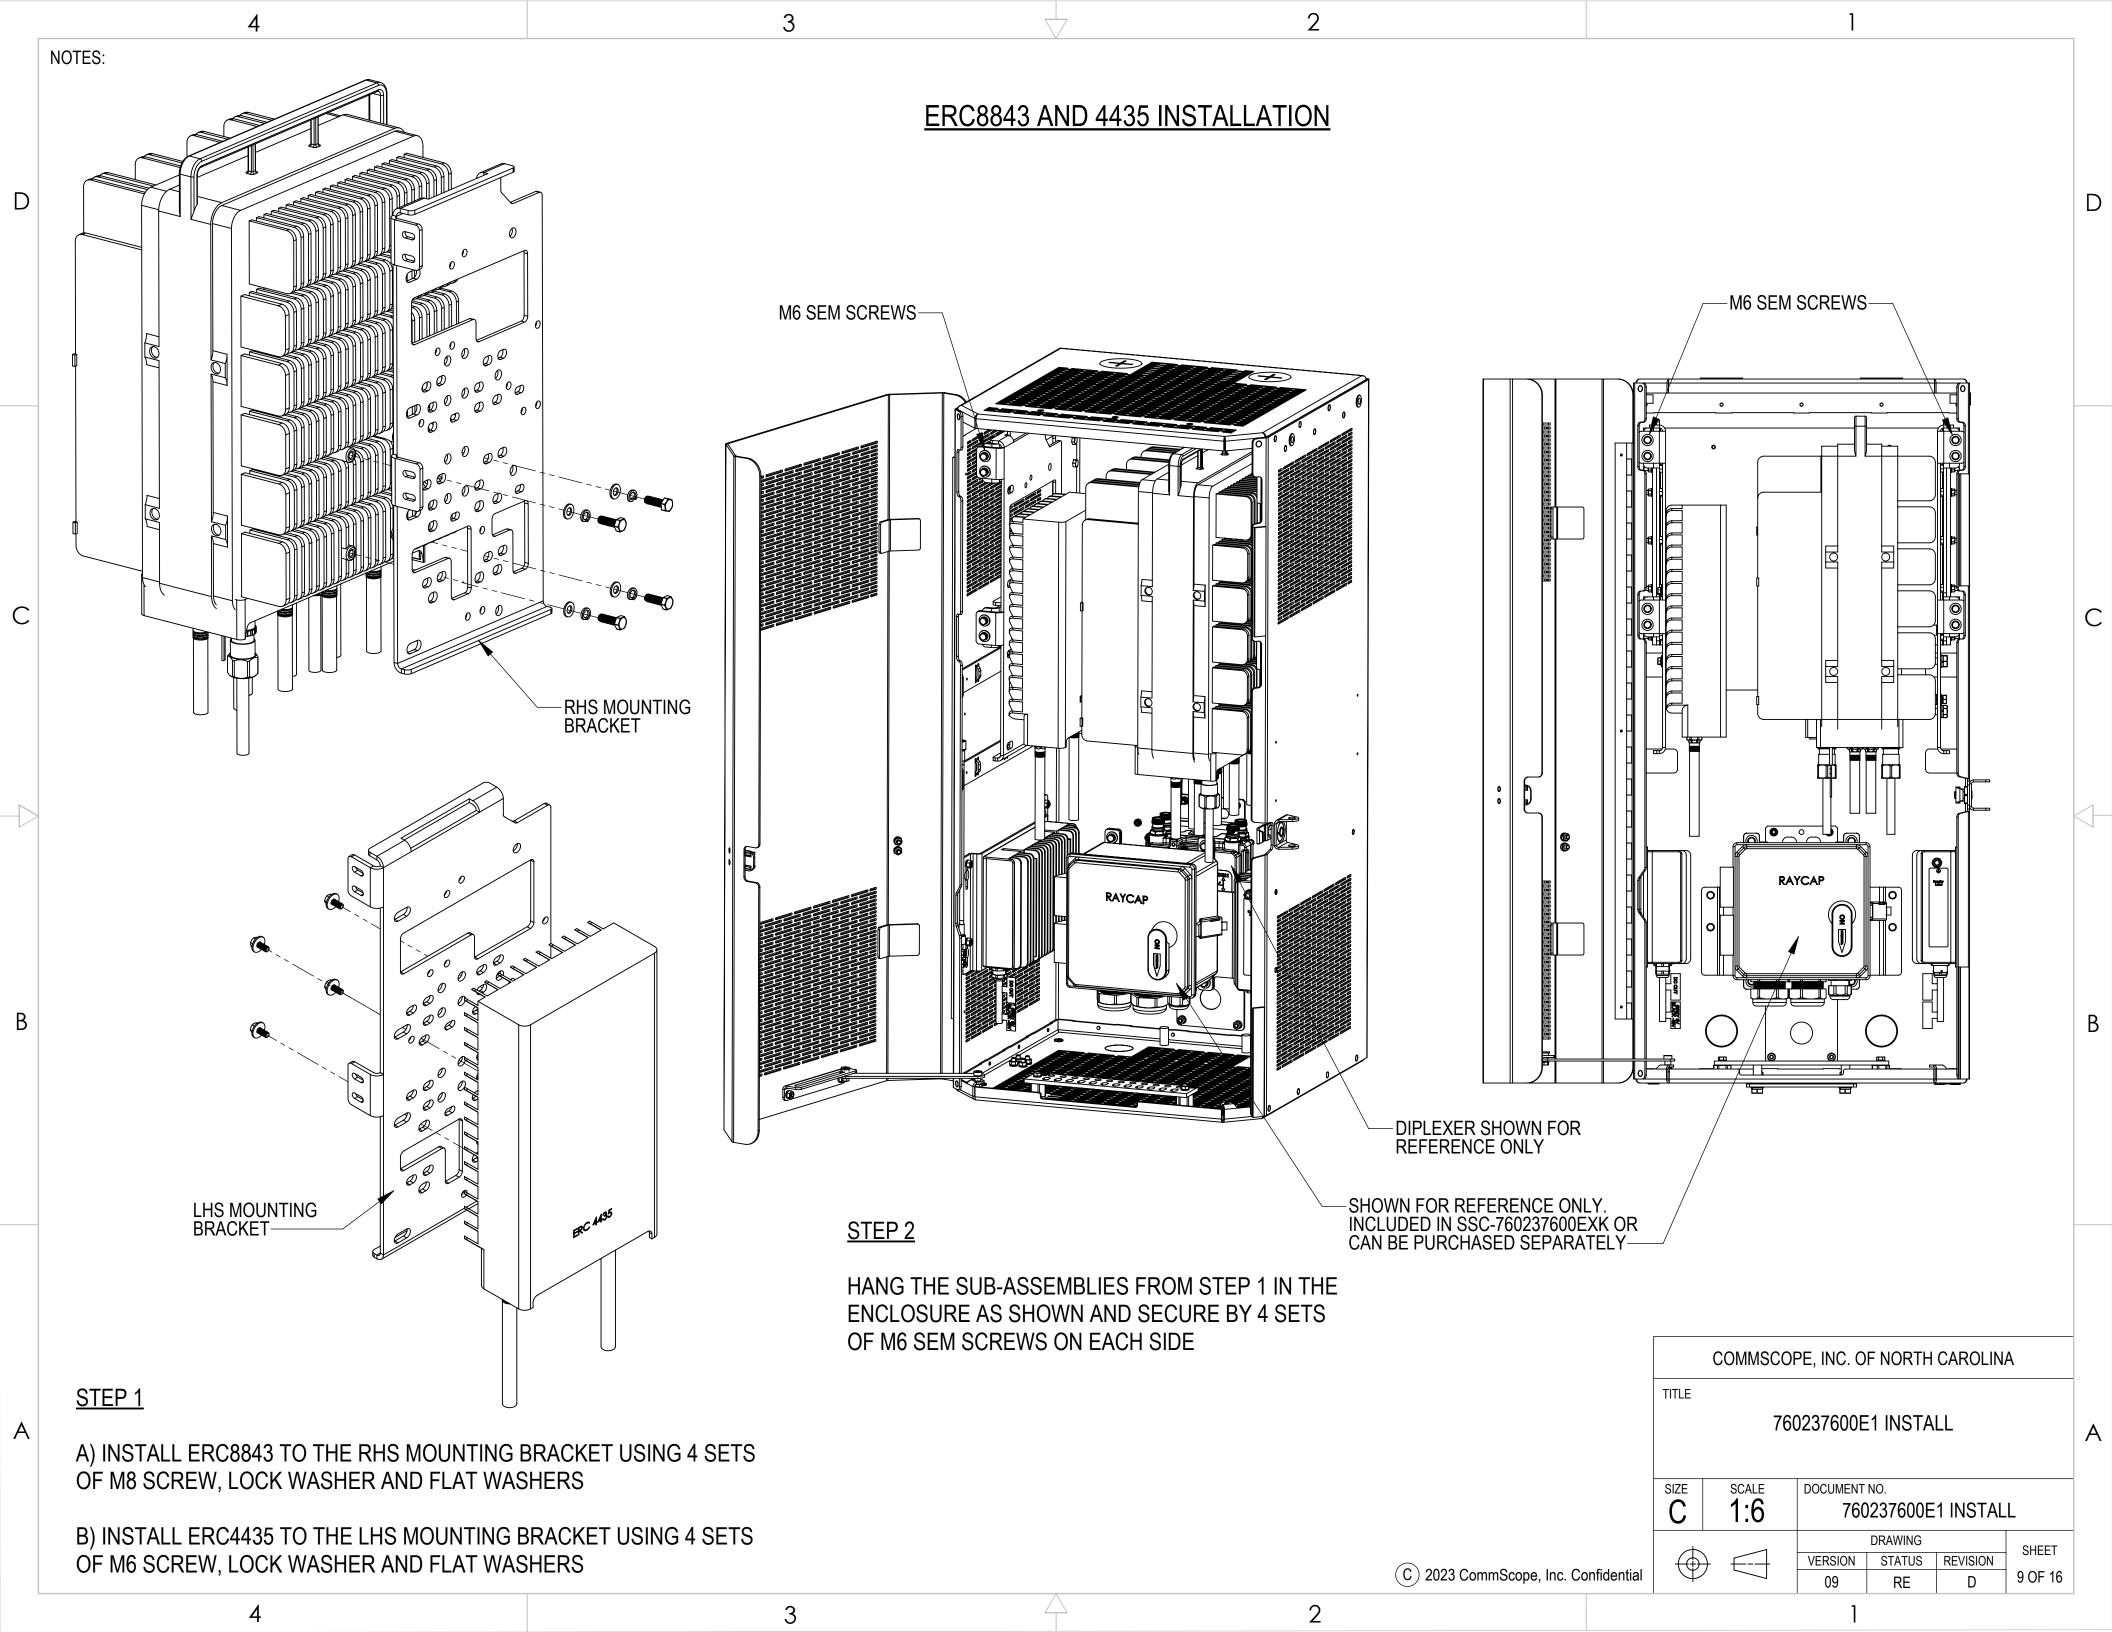

DIPLEXER, RAYCAP, ERC2205 INSTALLATION

## STEP 2

A) INSTALL THE ERC2205 RADIO TO RIGHT OR LEFT SIDE OF THE COMBO BRACKET USING 3 SETS OF M6 SEM SCREWS

B) INSTALL THE RAYCAP TO THE COMBO BRACKET USING 4 SETS OF M6 SEM SCREWS.

C) INSTALL THIS SUB-ASSEMBLY TO THE ENCLOSURE USING 4 SETS OF M6 BOLTS AND LOCK WASHER

STEP 1

Α

D

A) REMOVE THE PRE-INSTALLED COMBO BRACKET

B) INSTALL THE DIPLEXER TO THE ENCLOSURE USING 4 SETS OF 1/4" NUT, LOCK WASHER AND FLAT WASHER

RAYCAP HARDWARE BRACKET INSTALLATION HARDWARE-DETAIL B SCALE 1 : 4