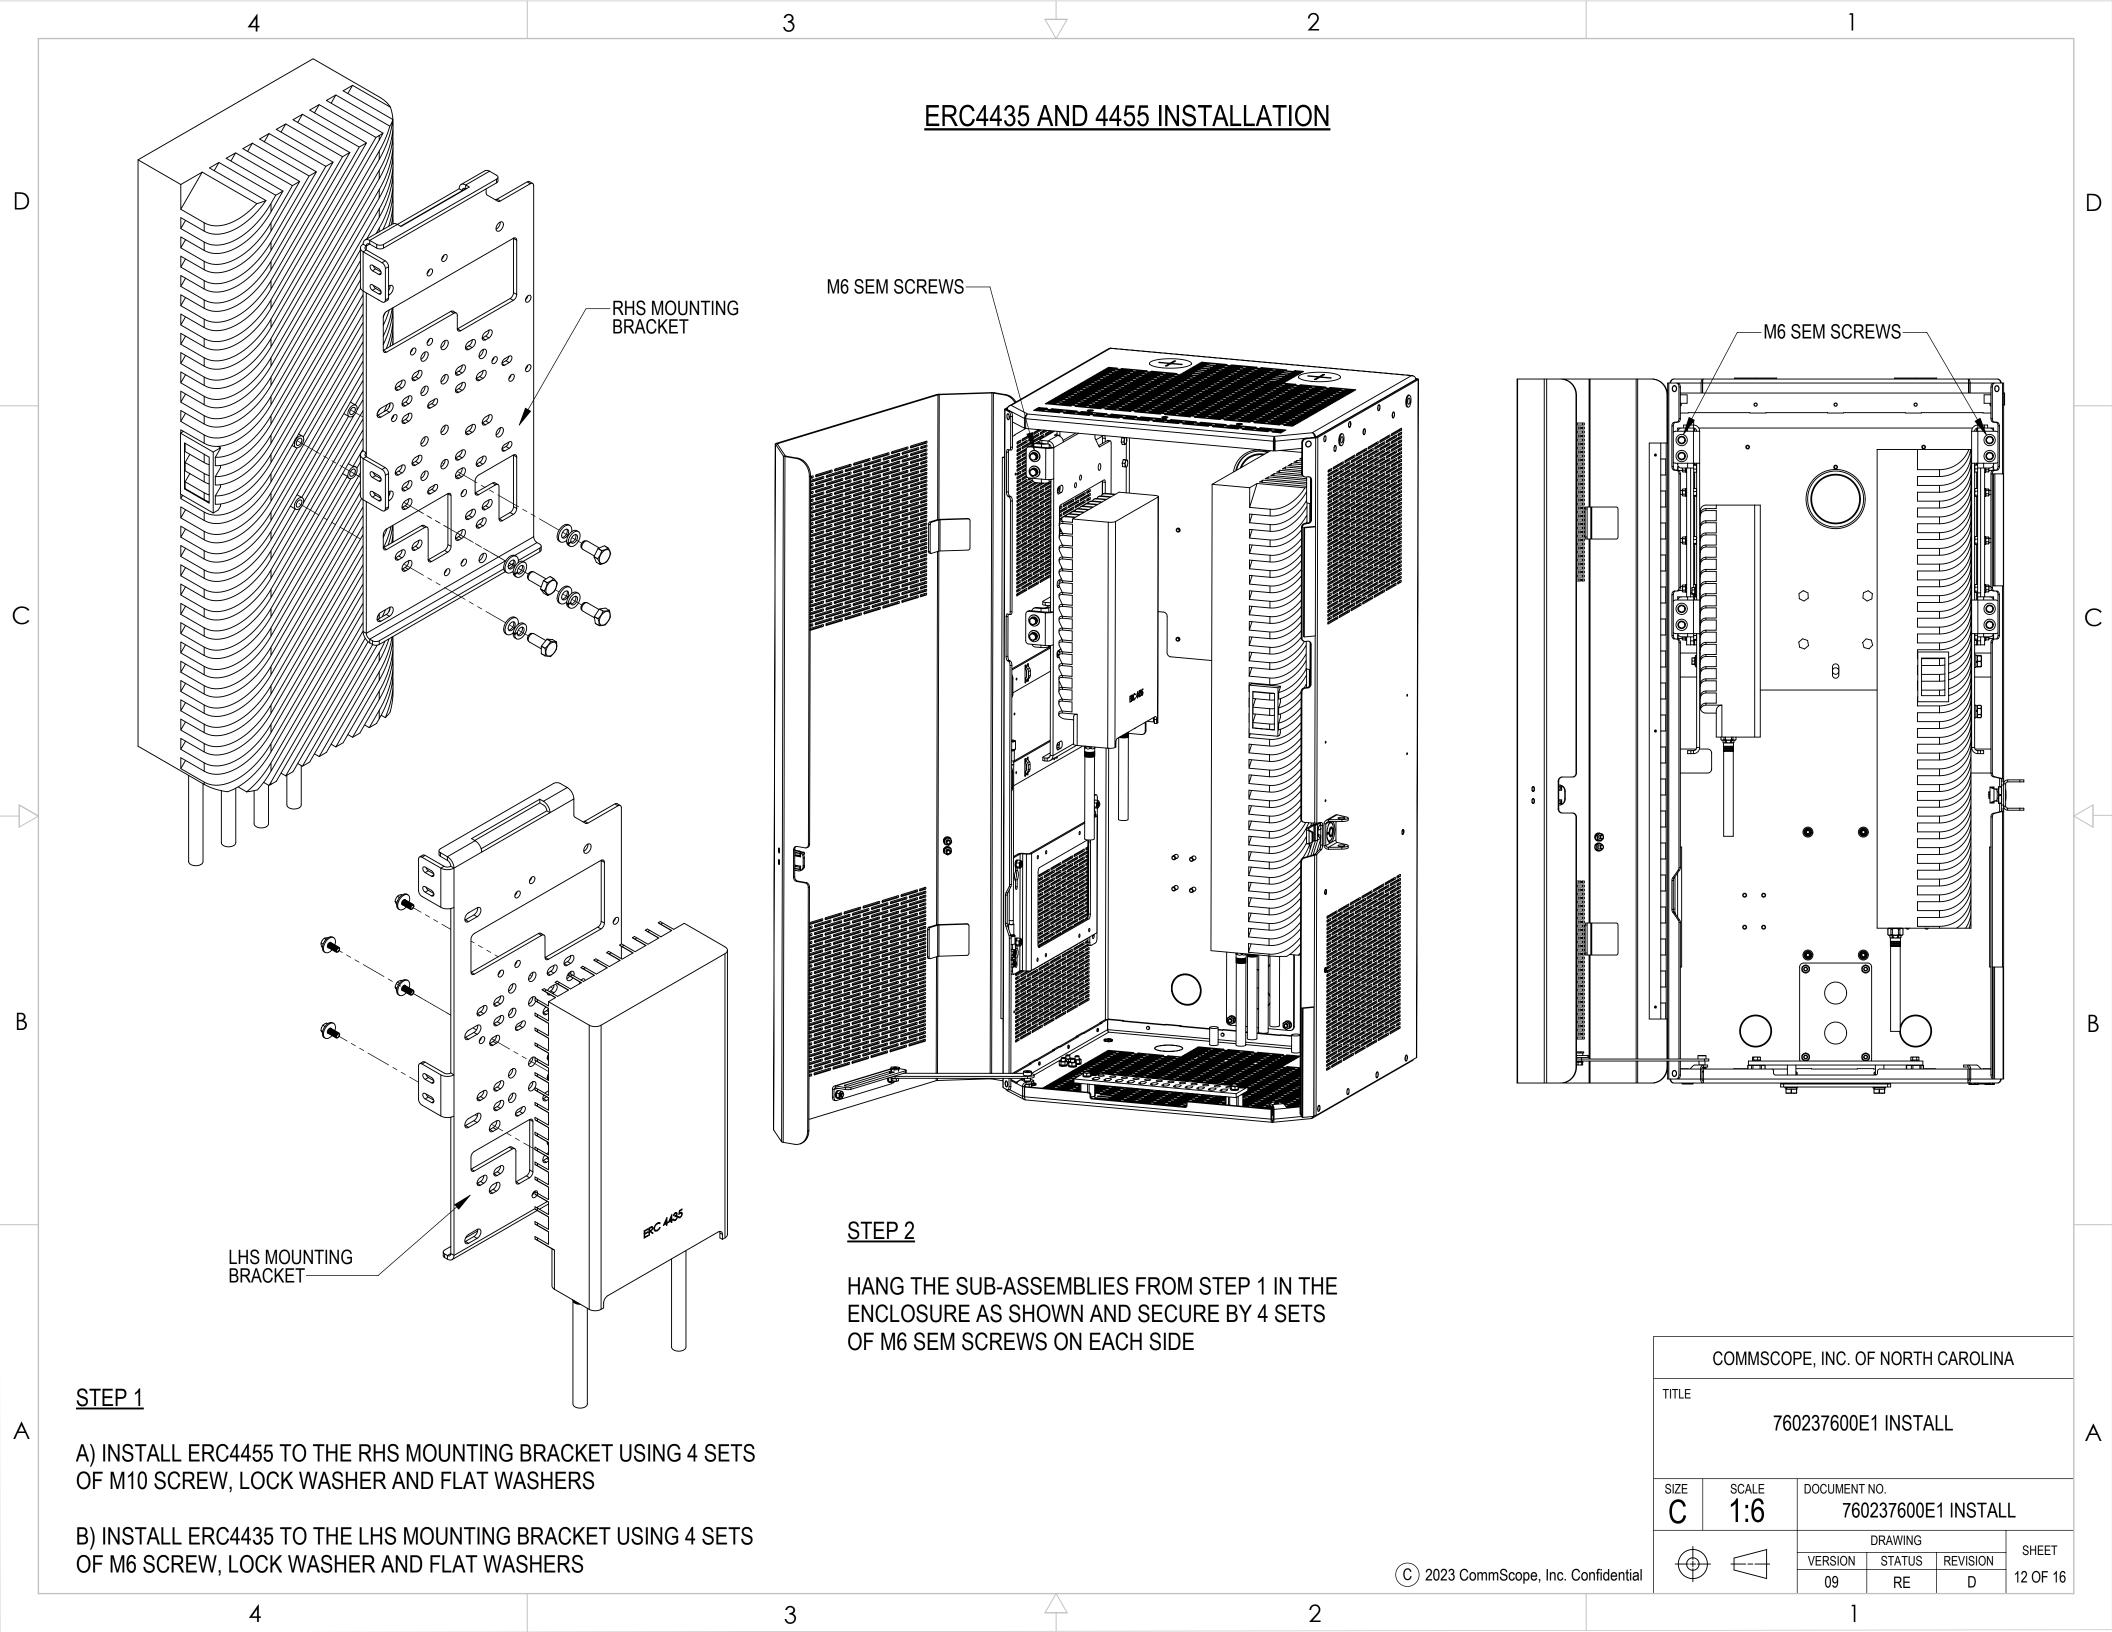

## PSU AC02 / AC08 INSTALLATION

D

С

Α

INSTALL THE PSU AC02 / AC08 TO THE BRACKET USING M4 CAPTIVE HARDWARE PROVIDED WITH THE PSU.

INSTALL THE PSU AND BRACKET SUB-ASSEMBLY USING 4X PRE-INSTALLED SET OF 1/4" NUT, LOCK AND FLAT WASHERS