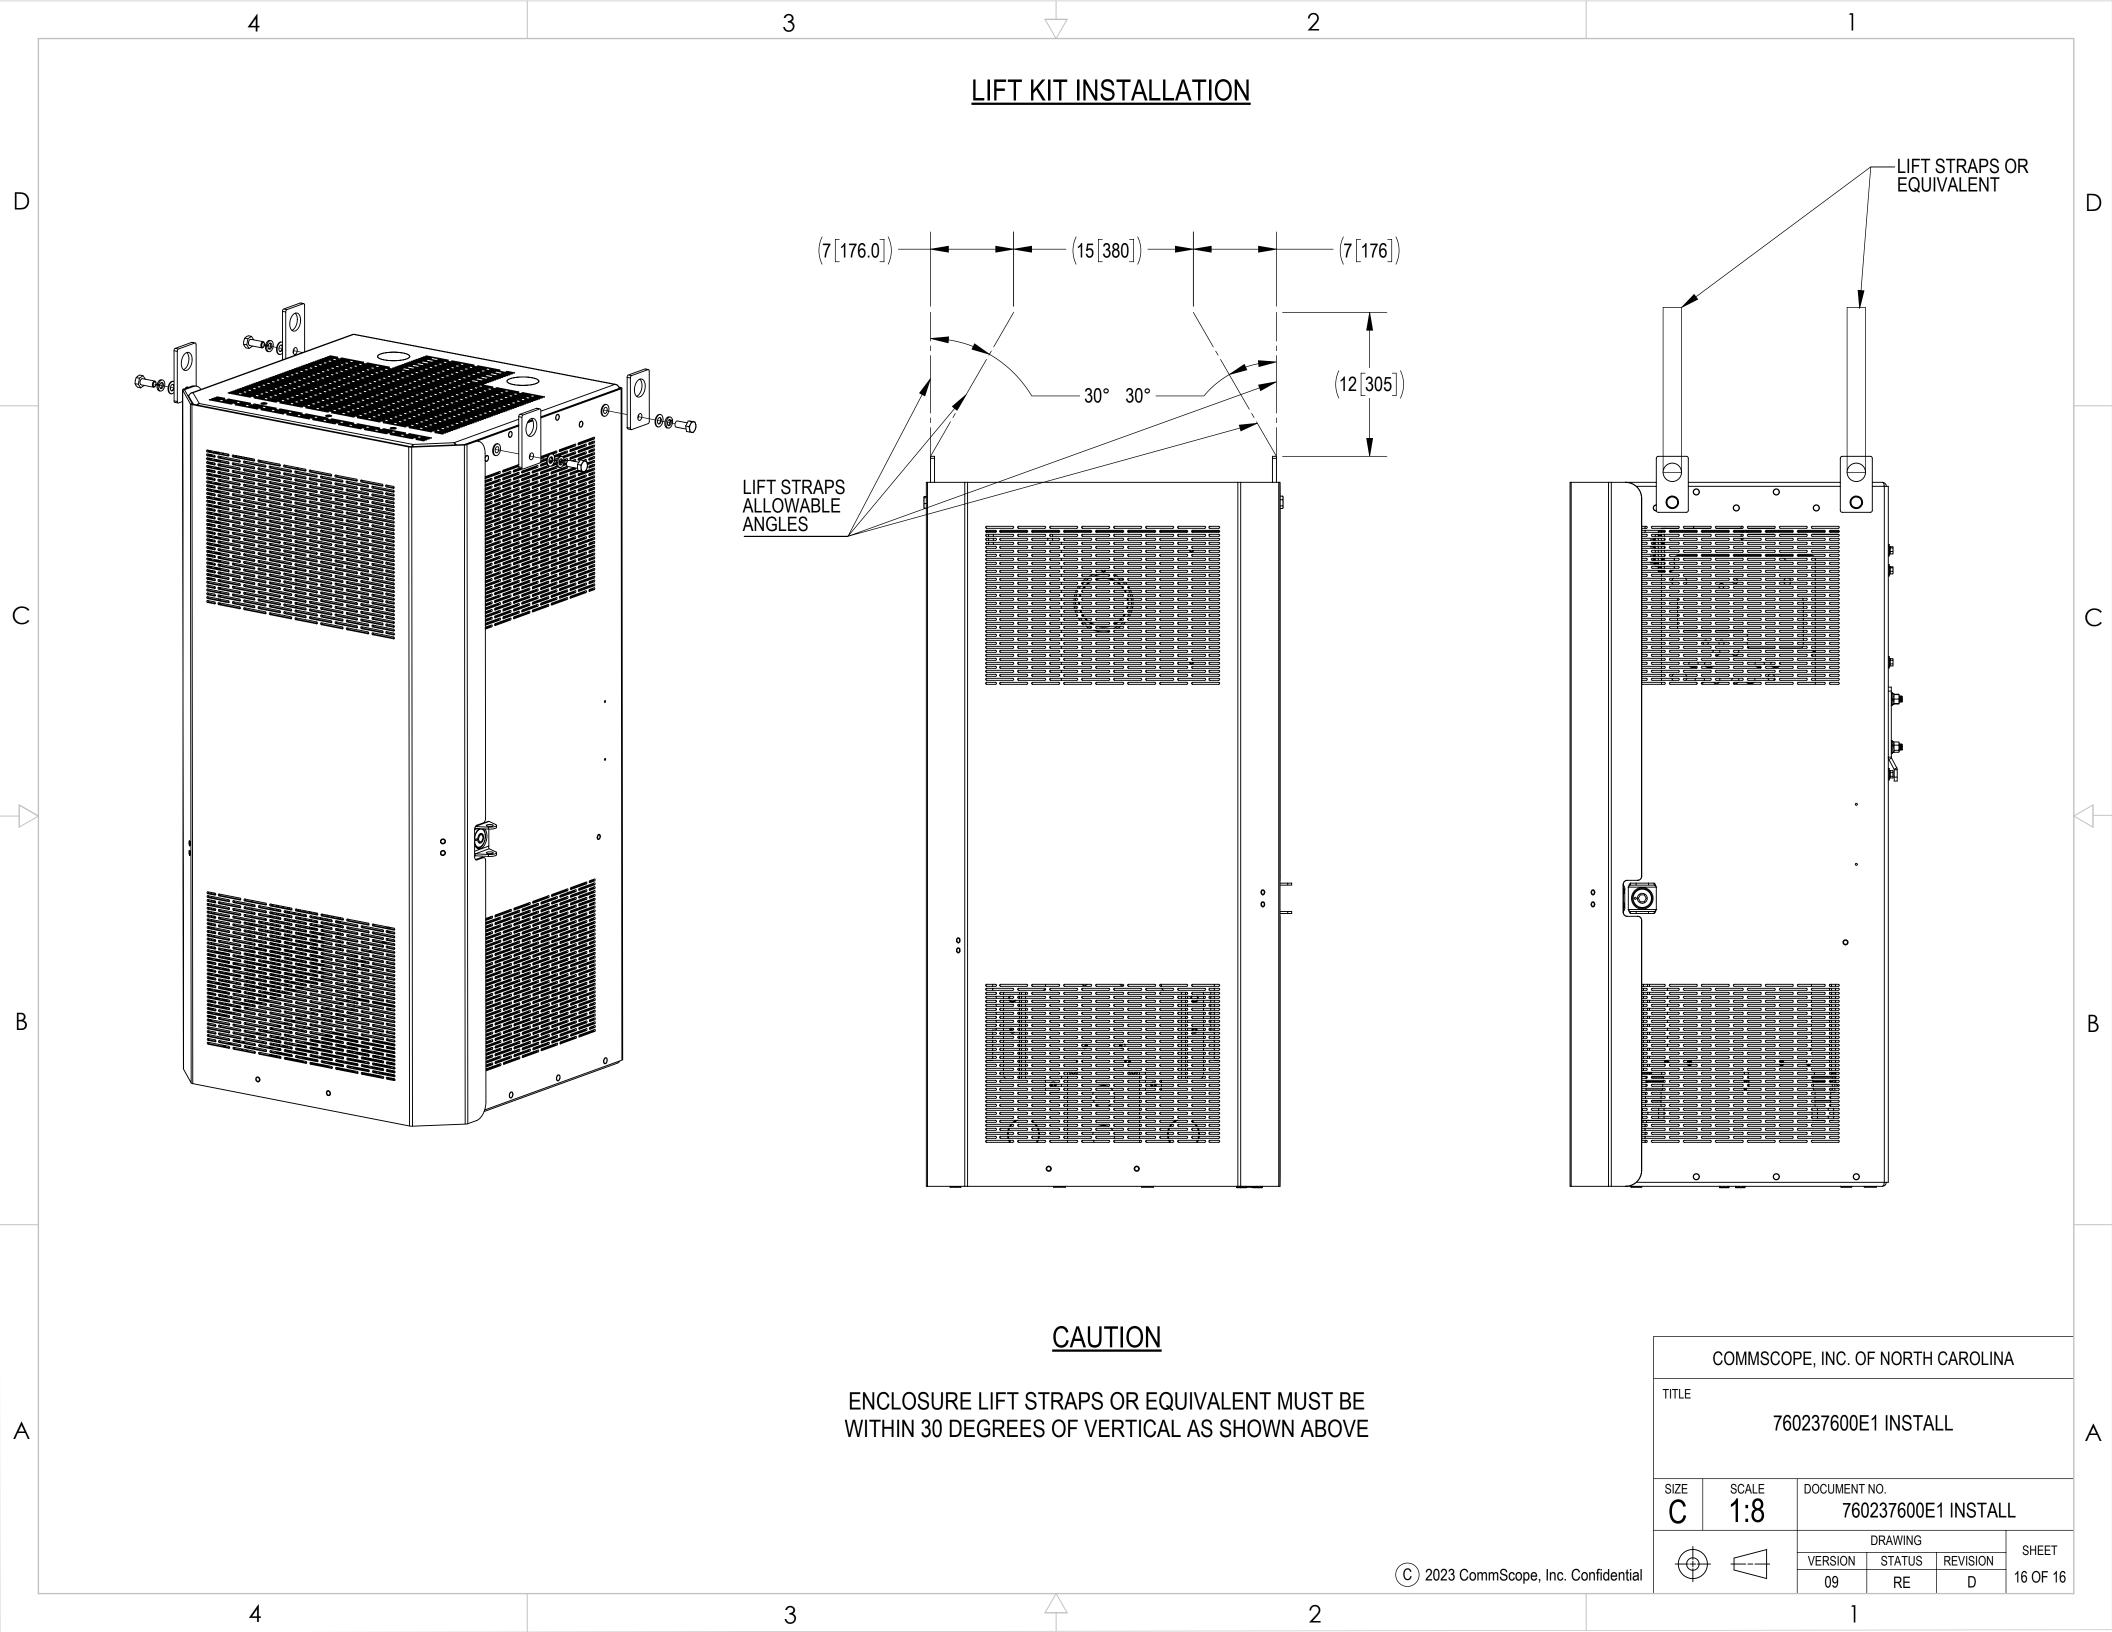

[ </del> | VERSION             | STATUS | REVISION | 0       |
| l | $\overline{\Psi}$                 | <i>,</i>                   | 09                  | RE     | D        | 13 OF 1 |
|   |                                   |                            |                     |        |          |         |

© 2023 CommScope, Inc. Confidential

2 3

ERC2205



## PSU AC02 / AC08 INSTALLATION



D

С

Α

INSTALL THE PSU AC02 / AC08 TO THE BRACKET USING M4 CAPTIVE HARDWARE PROVIDED WITH THE PSU.



INSTALL THE PSU AND BRACKET SUB-ASSEMBLY USING 4X PRE-INSTALLED SET OF 1/4" NUT, LOCK AND FLAT WASHERS



COMMSCOPE, INC. OF NORTH CAROLINA TITLE 760237600E1 INSTALL SCALE 1:6 DOCUMENT NO. 760237600E1 INSTALL DRAWING SHEET VERSION STATUS REVISION

© 2023 CommScope, Inc. Confidential

2

15 OF 16