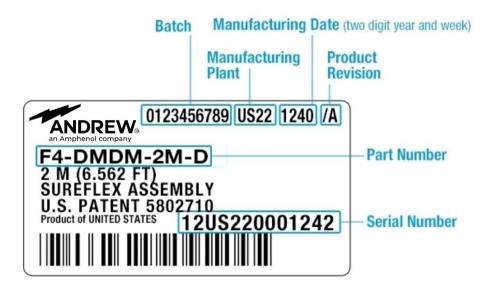

ions

Body Style, Connector AStraightBody Style, Connector BStraight

Interface, Connector A7-16 DIN MaleInterface, Connector B7-16 DIN Male

Specification Sheet Revision Level

**Dimensions** 

**Length** 1 m | 3.281 ft

Nominal Size 1/2 in

**Electrical Specifications** 

**3rd Order IMD Static Test Method** Two +43 dBm carriers

3rd Order IMD, typical-116 dBmDTF, Connector A-34 dBDTF, Connector B-34 dB

### VSWR/Return Loss

| Frequency Band | VSWR, typical | Return Loss, typical (dB) |
|----------------|---------------|---------------------------|
| 680-960 MHz    | 1.065         | 30                        |
| 1700-2200 MHz  | 1.065         | 30                        |
| 2200-2700 MHz  | 1.106         | 26                        |



# F4C-HPDMDM-1M

## Jumper Assembly Sample Label



#### **Environmental Specifications**

**Immersion Test Method** 

Meets IEC 60529:2001, IP68 in mated condition

## Regulatory Compliance/Certifications

| Agency        | Classification                                                                 |
|---------------|--------------------------------------------------------------------------------|
| CHINA-ROHS    | Below maximum concentration value                                              |
| ISO 9001:2015 | Designed, manufactured and/or distributed under this quality management system |
| REACH-SVHC    | Compliant as per SVHC revision on www.andrew.com/ProductCompliance             |
| ROHS          | Compliant                                                                      |
| UK-ROHS       | Compliant