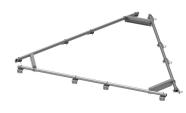

# MT-195-10HD

Heavy Duty Upper Support Rail Kit for 3-sector monopole platforms, 2-7 /8" x 10 ft face with (12) XA-U Universal Cross-overs for 2 - 3.5" OD pipes

### General Specifications

**Mounting** Pipe, 50.8–88.9 mm (2–3 1/2 in) OD

Sectors, quantity 3

#### **Dimensions**

**Face Width** 3.2 m | 10.5 ft

**Width** 3,200.4 mm | 126 in

Mounting Diameter, maximum88.9 mm3.5 inMounting Diameter, minimum50.8 mm2 in

Pipe Outer Diameter 73.025 mm | 2.875 in

## Packaging and Weights

Included Crossover angles (12) | Hardware | Rail

Packaging quantity

**Weight, net** 135.307 kg | 298.3 lb